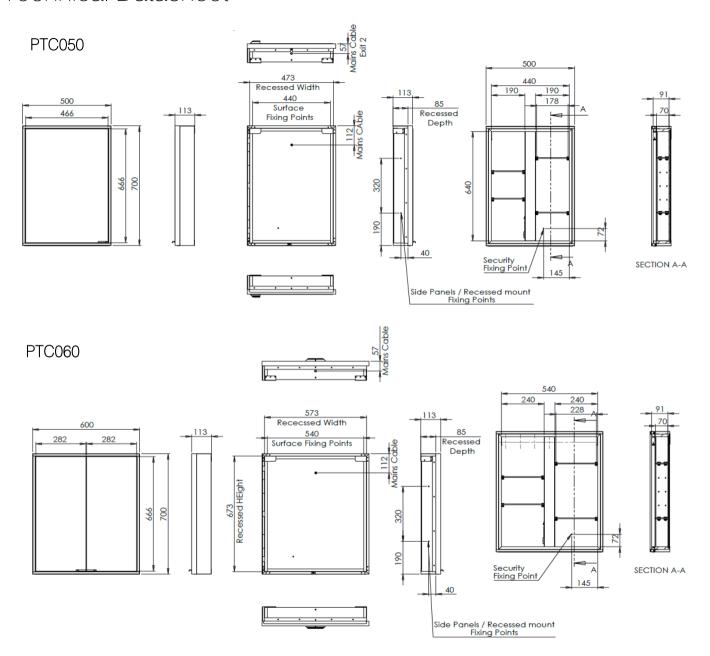

#### FAQ

|                                                             | Units | PTC050                                                                                                                                              | PTC060         | PTC080         |  |  |  |  |  |
|-------------------------------------------------------------|-------|-----------------------------------------------------------------------------------------------------------------------------------------------------|----------------|----------------|--|--|--|--|--|
| Recess dimensions (L x W)                                   | mm    | 473 x 673 x 85                                                                                                                                      | 573 x 673 x 85 | 773 x 673 x 85 |  |  |  |  |  |
| nternal dimensions (L x W x D)                              | mm    | 190 x 640 x 91                                                                                                                                      | 340 x 640 x 91 |                |  |  |  |  |  |
| Shelf dimensions (L x W x D)                                | mm    | 178 x 70 x 5                                                                                                                                        | 228x 70 x 5    | 328 x 70 x 5   |  |  |  |  |  |
| Max shelf spacing                                           | mm    | 315                                                                                                                                                 | 15             | 315            |  |  |  |  |  |
| Distance between door hinges                                | mm    | 510                                                                                                                                                 | 510            | 510            |  |  |  |  |  |
| Individual door dimensions (L x W x D)                      | mm    | 470 x 666 x 6                                                                                                                                       | 282 x 666 x 6  | 381 x 666 x 6  |  |  |  |  |  |
| Door opening angle                                          | 0     | 90                                                                                                                                                  | 90             | 90             |  |  |  |  |  |
| Depth with door fully open                                  | mm    | 578                                                                                                                                                 | 393.5          | 493.5          |  |  |  |  |  |
| Hanging bracket centres                                     | mm    | NA                                                                                                                                                  | NA             | NA             |  |  |  |  |  |
| What is the thickness of the mirror glass?                  | mm    | 3+3mm                                                                                                                                               | 3+3mm          | 3+3mm          |  |  |  |  |  |
| What size fuse should I use?                                | -     | Seek the advice of an electrician                                                                                                                   |                |                |  |  |  |  |  |
| Where is the switch sensor located?                         | -     | Underneath                                                                                                                                          |                |                |  |  |  |  |  |
| Can the LED lighting be replaced?                           | -     | No                                                                                                                                                  |                |                |  |  |  |  |  |
| Can the switch sensor be replaced?                          | -     | No                                                                                                                                                  |                |                |  |  |  |  |  |
| How do I turn on the demister pad?                          | =     | The demister pad will turn on when the LEDs are turned on.                                                                                          |                |                |  |  |  |  |  |
| Are illuminated cabinets/mirrors supplied with mains cable? | -     | All illuminated cabinets/mirrors are supplied with a removeable 500mm mains cable. There is ample storage for excess cable in the back of the unit. |                |                |  |  |  |  |  |

#### Please note:

- Dimensions are subject to change. Customers are advised to measure actual product dimensions before commencing installation.
- Fixing point dimensions are for guidance only/the positions of wall fixing must be checked when product is received.
- The LED (Im) values represent the output of the LED. Actual product level Lumen output may vary depending on the diffuser material i.e., glass or acrylic.