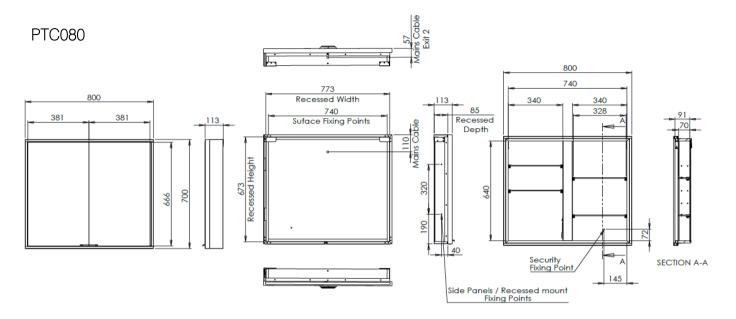

#### FAQ

|                                                             | Units | PTC050                                                                                                                                              | PTC060         | PTC080         |  |  |  |  |  |
|-------------------------------------------------------------|-------|-----------------------------------------------------------------------------------------------------------------------------------------------------|----------------|----------------|--|--|--|--|--|
| Recess dimensions (L x W)                                   | mm    | 473 x 673 x 85                                                                                                                                      | 573 x 673 x 85 | 773 x 673 x 85 |  |  |  |  |  |
| nternal dimensions (L x W x D)                              | mm    | 190 x 640 x 91                                                                                                                                      | 340 x 640 x 91 |                |  |  |  |  |  |
| Shelf dimensions (L x W x D)                                | mm    | 178 x 70 x 5                                                                                                                                        | 228x 70 x 5    | 328 x 70 x 5   |  |  |  |  |  |
| Max shelf spacing                                           | mm    | 315                                                                                                                                                 | 15             | 315            |  |  |  |  |  |
| Distance between door hinges                                | mm    | 510                                                                                                                                                 | 510            | 510            |  |  |  |  |  |
| Individual door dimensions (L x W x D)                      | mm    | 470 x 666 x 6                                                                                                                                       | 282 x 666 x 6  | 381 x 666 x 6  |  |  |  |  |  |
| Door opening angle                                          | 0     | 90                                                                                                                                                  | 90             | 90             |  |  |  |  |  |
| Depth with door fully open                                  | mm    | 578                                                                                                                                                 | 393.5          | 493.5          |  |  |  |  |  |
| Hanging bracket centres                                     | mm    | NA                                                                                                                                                  | NA             | NA             |  |  |  |  |  |
| What is the thickness of the mirror glass?                  | mm    | 3+3mm                                                                                                                                               | 3+3mm          | 3+3mm          |  |  |  |  |  |
| What size fuse should I use?                                | -     | Seek the advice of an electrician                                                                                                                   |                |                |  |  |  |  |  |
| Where is the switch sensor located?                         | -     | Underneath                                                                                                                                          |                |                |  |  |  |  |  |
| Can the LED lighting be replaced?                           | -     | No                                                                                                                                                  |                |                |  |  |  |  |  |
| Can the switch sensor be replaced?                          | -     | No                                                                                                                                                  |                |                |  |  |  |  |  |
| How do I turn on the demister pad?                          | =     | The demister pad will turn on when the LEDs are turned on.                                                                                          |                |                |  |  |  |  |  |
| Are illuminated cabinets/mirrors supplied with mains cable? | -     | All illuminated cabinets/mirrors are supplied with a removeable 500mm mains cable. There is ample storage for excess cable in the back of the unit. |                |                |  |  |  |  |  |

#### Please note:

- Dimensions are subject to change. Customers are advised to measure actual product dimensions before commencing installation.
- Fixing point dimensions are for guidance only/the positions of wall fixing must be checked when product is received.
- The LED (Im) values represent the output of the LED. Actual product level Lumen output may vary depending on the diffuser material i.e., glass or acrylic.