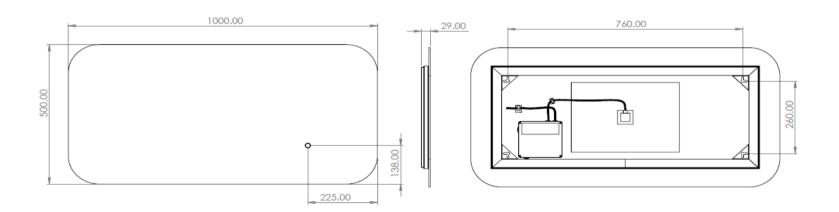

#### Please note:

- Dimensions are subject to change. Customers are advised to measure actual product dimensions before commencing installation.
- Fixing point dimensions are for guidance only/the positions of wall fixing must be checked when product is received.
- The LED (Im) values represent the output of the LED. Actual product level Lumen output may vary depending on the diffuser material i.e., glass or acrylic.

Version: 3

PTM050 PTM060

PTM100