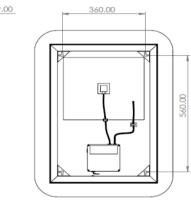

#### Please note:

- Dimensions are subject to change. Customers are advised to measure actual product dimensions before commencing installation.
- Fixing point dimensions are for guidance only/the positions of wall fixing must be checked when product is received.
- The LED (Im) values represent the output of the LED. Actual product level Lumen output may vary depending on the diffuser material i.e., glass or acrylic.

Version: 3

PTM050 PTM060

PTM100