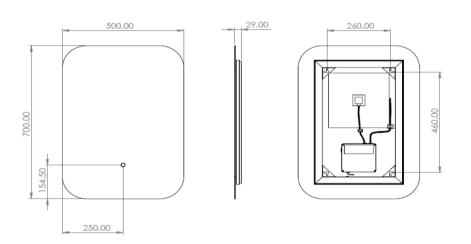

#### Please note:

- Dimensions are subject to change. Customers are advised to measure actual product dimensions before commencing installation.
- Fixing point dimensions are for guidance only/the positions of wall fixing must be checked when product is received.
- The LED (Im) values represent the output of the LED. Actual product level Lumen output may vary depending on the diffuser material i.e., glass or acrylic.

Version: 3

PTM050 PTM060

PTM100