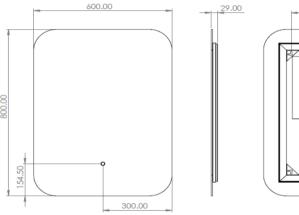

#### Please note:

- Dimensions are subject to change. Customers are advised to measure actual product dimensions before commencing installation.
- Fixing point dimensions are for guidance only/the positions of wall fixing must be checked when product is received.
- The LED (Im) values represent the output of the LED. Actual product level Lumen output may vary depending on the diffuser material i.e., glass or acrylic.

Version: 3

PTM050 PTM060

PTM100