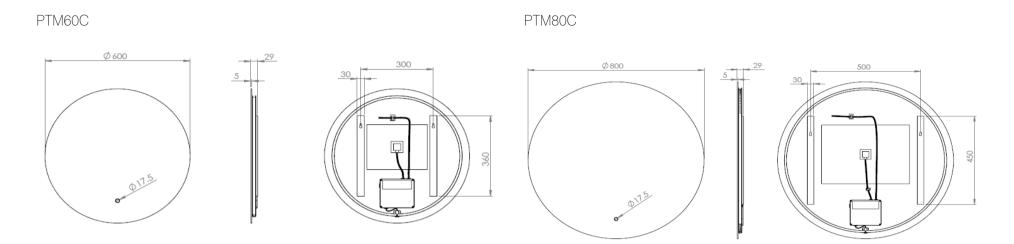

#### Please note:

- Dimensions are subject to change. Customers are advised to measure actual product dimensions before commencing installation.
- Fixing point dimensions are for guidance only/the positions of wall fixing must be checked when product is received.
- The LED (Im) values represent the output of the LED. Actual product level Lumen output may vary depending on the diffuser material i.e., glass or acrylic.

Version: 3

PTM050 PTM060

PTM100