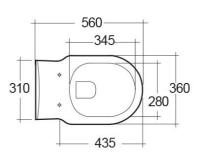

#### **Technical specifications**

| Dimensions:         | 560 x 360 mm   |
|---------------------|----------------|
| Weight:             | 18 Kg          |
| Color:              | Alpine White   |
| Trap type:          | P Trap         |
| Trapway type:       | Concealed      |
| Seat cover options: | Urea           |
| Bowl shape:         | Oval           |
| Soft close:         | yes            |
| Dual flush:         | yes            |
| Suites:             | RAK-WASHINGTON |

### Code Name

WASWHPAN-R WASHINGTON WATER CLOSET RIMLESS WALL HUNG 56CM

RAK - Ceramics  $\ \ \, \mathbb{C}$ 

Dimensions: All dimensions in mm tolerance  $\pm 5\%$  for below 200mm and  $\pm 3\%$  for above 200mm. Note: Due to a continuing development programme to improve design and performance, the manufacturer reserves all rights to vary specifications without prior information.