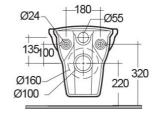

#### **Technical specifications**

| Dimensions:         | 560 x 360 mm   |
|---------------------|----------------|
| Weight:             | 18 Kg          |
| Color:              | Alpine White   |
| Trap type:          | P Trap         |
| Trapway type:       | Concealed      |
| Seat cover options: | Urea           |
| Bowl shape:         | Oval           |
| Soft close:         | yes            |
| Dual flush:         | yes            |
| Suites:             | RAK-WASHINGTON |

### Code Name

WASWHPAN-R WASHINGTON WATER CLOSET RIMLESS WALL HUNG 56CM

RAK - Ceramics  $\ \ \, \mathbb{C}$ 

Dimensions: All dimensions in mm tolerance  $\pm 5\%$  for below 200mm and  $\pm 3\%$  for above 200mm. Note: Due to a continuing development programme to improve design and performance, the manufacturer reserves all rights to vary specifications without prior information.