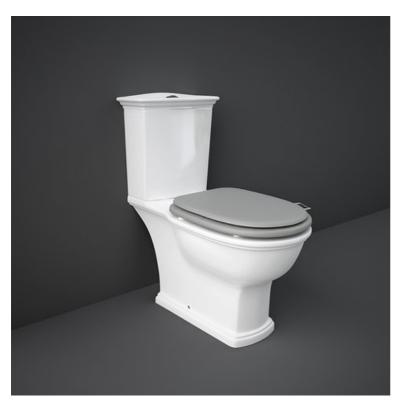

# **RAK-WASHINGTON**

## **Close Coupled | Water Closet**

| E.  | 705  |   |
|-----|------|---|
| 365 |      | 0 |
|     | -185 |   |

### **Technical specifications**

| Dimensions:         | 705 x 365 mm   |
|---------------------|----------------|
| Weight:             | 36 Kg          |
| Color:              | Alpine White   |
| Trap type:          | P Trap         |
| Trapway type:       | Concealed      |
| Seat cover options: | ABS Plastic    |
| Bowl shape:         | Oval           |
| Soft close:         | yes            |
| Dual flush:         | yes            |
| Suites:             | RAK-WASHINGTON |
|                     |                |