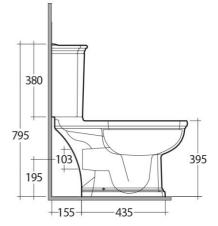

## **Close Coupled | Water Closet**

| E.  | 705  |   |
|-----|------|---|
| 365 |      | 0 |
|     | -185 |   |

# 365

### **Technical specifications**

| Dimensions:         | 705 x 365 mm   |
|---------------------|----------------|
| Weight:             | 36 Kg          |
| Color:              | Alpine White   |
| Trap type:          | P Trap         |
| Trapway type:       | Concealed      |
| Seat cover options: | ABS Plastic    |
| Bowl shape:         | Oval           |
| Soft close:         | yes            |
| Dual flush:         | yes            |
| Suites:             | RAK-WASHINGTON |
|                     |                |

Dimensions: All dimensions in mm tolerance  $\pm 5\%$  for below 200mm and  $\pm 3\%$  for above 200mm. Note: Due to a continuing development programme to improve design and performance, the manufacturer reserves all rights to vary specifications without prior information. Please note accessories are for photographic use only.