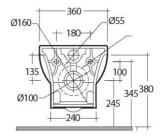

## **Technical specifications**

| Dimensions:         | 550 x 360 mm |
|---------------------|--------------|
| Weight:             | 25 Kg        |
| Color:              | Alpine White |
| Trap type:          | P Trap       |
| Trapway type:       | Concealed    |
| Seat cover options: | ABS & Urea   |
| Bowl shape:         | Oval         |
| Soft close:         | yes          |
| Dual flush:         | yes          |
| Suites:             | RAK-TONIQUE  |

## Code Name

TONWHPAN TONIQUE WATER CLOSET RIMLESS WALL HUNG W/HIDDEN FIXATIONS 55CM

RAK - Ceramics © Page 1 of 2

Dimensions: All dimensions in mm tolerance  $\pm 5\%$  for below 200mm and  $\pm 3\%$  for above 200mm. Note: Due to a continuing development programme to improve design and performance, the manufacturer reserves all rights to vary specifications without prior information.