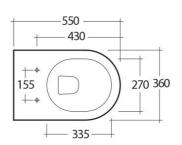

## **Technical specifications**

| Dimensions:         | 550 x 360 mm |
|---------------------|--------------|
| Weight:             | 25 Kg        |
| Color:              | Alpine White |
| Trap type:          | P Trap       |
| Trapway type:       | Concealed    |
| Seat cover options: | ABS & Urea   |
| Bowl shape:         | Oval         |
| Soft close:         | yes          |
| Dual flush:         | yes          |
| Suites:             | RAK-TONIQUE  |

## Code Name

TONWHPAN TONIQUE WATER CLOSET RIMLESS WALL HUNG W/HIDDEN FIXATIONS 55CM

RAK - Ceramics © Page 1 of 2

Dimensions: All dimensions in mm tolerance  $\pm 5\%$  for below 200mm and  $\pm 3\%$  for above 200mm. Note: Due to a continuing development programme to improve design and performance, the manufacturer reserves all rights to vary specifications without prior information.