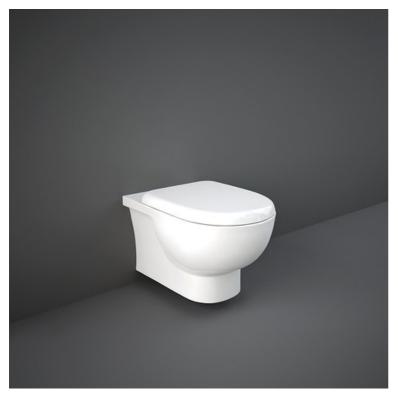

## **RAK-TONIQUE W/HIDDEN FIXATIONS**

## Wall Hung | Water Closet







## **Technical specifications**

| Dimensions:         | 550 x 360 mm |
|---------------------|--------------|
| Weight:             | 25 Kg        |
| Color:              | Alpine White |
| Trap type:          | P Trap       |
| Trapway type:       | Concealed    |
| Seat cover options: | ABS & Urea   |
| Bowl shape:         | Oval         |
| Soft close:         | yes          |
| Dual flush:         | yes          |
| Suites:             | RAK-TONIQUE  |





## Code Name

TONWHPAN TONIQUE WATER CLOSET RIMLESS WALL HUNG W/HIDDEN FIXATIONS 55CM

RAK - Ceramics © Page 1 of 2

Dimensions: All dimensions in mm tolerance  $\pm 5\%$  for below 200mm and  $\pm 3\%$  for above 200mm. Note: Due to a continuing development programme to improve design and performance, the manufacturer reserves