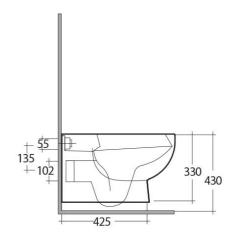

## **Technical specifications**

| Dimensions:         | 550 x 360 mm |
|---------------------|--------------|
| Weight:             | 25 Kg        |
| Color:              | Alpine White |
| Trap type:          | P Trap       |
| Trapway type:       | Concealed    |
| Seat cover options: | ABS & Urea   |
| Bowl shape:         | Oval         |
| Soft close:         | yes          |
| Dual flush:         | yes          |
| Suites:             | RAK-TONIQUE  |

## Code Name

TONWHPAN TONIQUE WATER CLOSET RIMLESS WALL HUNG W/HIDDEN FIXATIONS 55CM

RAK - Ceramics © Page 1 of 2

Dimensions: All dimensions in mm tolerance  $\pm 5\%$  for below 200mm and  $\pm 3\%$  for above 200mm. Note: Due to a continuing development programme to improve design and performance, the manufacturer reserves all rights to vary specifications without prior information.