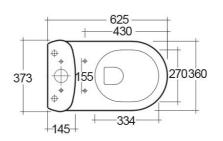

## **Technical specifications**

| Dimensions:         | 625 x 360 mm |
|---------------------|--------------|
| Weight:             | 36 Kg        |
| Color:              | Alpine White |
| Trap type:          | P Trap       |
| Trapway type:       | Concealed    |
| Seat cover options: | ABS & Urea   |
| Bowl shape:         | Oval         |
| Soft close:         | yes          |
| Dual flush:         | yes          |
| Suites:             | RAK-TONIQUE  |

 Dimensions: All dimensions in mm tolerance  $\pm 5\%$  for below 200mm and  $\pm 3\%$  for above 200mm. Note: Due to a continuing development programme to improve design and performance, the manufacturer reserves all rights to vary specifications without prior information.