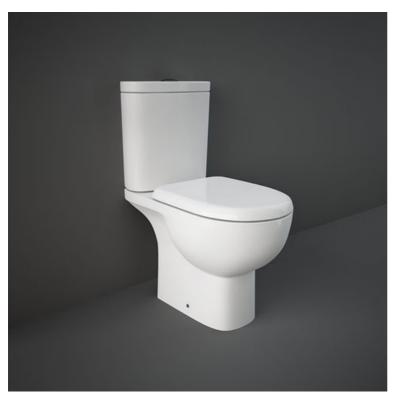

## **RAK-TONIQUE**

## **Close Coupled | Water Closet**

## **Technical specifications**

| Dimensions:         | 625 x 360 mm |
|---------------------|--------------|
| Weight:             | 36 Kg        |
| Color:              | Alpine White |
| Trap type:          | P Trap       |
| Trapway type:       | Concealed    |
| Seat cover options: | ABS & Urea   |
| Bowl shape:         | Oval         |
| Soft close:         | yes          |
| Dual flush:         | yes          |
| Suites:             | RAK-TONIQUE  |