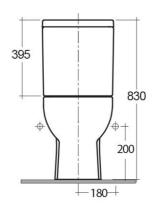

## **Technical specifications**

| Dimensions:         | 625 x 360 mm |
|---------------------|--------------|
| Weight:             | 36 Kg        |
| Color:              | Alpine White |
| Trap type:          | P Trap       |
| Trapway type:       | Concealed    |
| Seat cover options: | ABS & Urea   |
| Bowl shape:         | Oval         |
| Soft close:         | yes          |
| Dual flush:         | yes          |
| Suites:             | RAK-TONIQUE  |

 Dimensions: All dimensions in mm tolerance  $\pm 5\%$  for below 200mm and  $\pm 3\%$  for above 200mm. Note: Due to a continuing development programme to improve design and performance, the manufacturer reserves all rights to vary specifications without prior information.