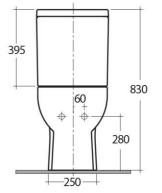

## Technical specifications

| Dimensions:         | 625 x 360 mm |
|---------------------|--------------|
| Weight:             | 40 Kg        |
| Color:              | Alpine White |
| Trap type:          | P Trap       |
| Trapway type:       | Concealed    |
| Seat cover options: | ABS & Urea   |
| Bowl shape:         | Oval         |
| Soft close:         | yes          |
| Dual flush:         | yes          |
| Suites:             | RAK-TONIQUE  |

## Code Name

TONCCBTWPAN TONIQUE WATER CLOSET CLOSE COUPLED BACK TO WALL P|S-TRAP 62CM

TONCIST TONIQUE WATER CLOSET TANK

RAK - Ceramics © Page 1 of 2

Dimensions: All dimensions in mm tolerance  $\pm 5\%$  for below 200mm and  $\pm 3\%$  for above 200mm. Note: Due to a continuing development programme to improve design and performance, the manufacturer reserves all rights to vary specifications without prior information.