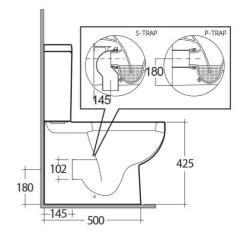

## Technical specifications

| Dimensions:         | 625 x 360 mm |
|---------------------|--------------|
| Weight:             | 40 Kg        |
| Color:              | Alpine White |
| Trap type:          | P Trap       |
| Trapway type:       | Concealed    |
| Seat cover options: | ABS & Urea   |
| Bowl shape:         | Oval         |
| Soft close:         | yes          |
| Dual flush:         | yes          |
| Suites:             | RAK-TONIQUE  |

## Code Name

TONCCBTWPAN TONIQUE WATER CLOSET CLOSE COUPLED BACK TO WALL P|S-TRAP 62CM

TONCIST TONIQUE WATER CLOSET TANK

RAK - Ceramics © Page 1 of 2

Dimensions: All dimensions in mm tolerance  $\pm 5\%$  for below 200mm and  $\pm 3\%$  for above 200mm. Note: Due to a continuing development programme to improve design and performance, the manufacturer reserves all rights to vary specifications without prior information.