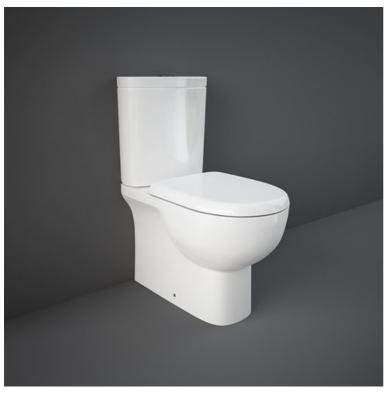

## **RAK-TONIQUE**

## **Close Coupled | Water Closet**

## Technical specifications

| Dimensions:         | 625 x 360 mm |
|---------------------|--------------|
| Weight:             | 40 Kg        |
| Color:              | Alpine White |
| Trap type:          | P Trap       |
| Trapway type:       | Concealed    |
| Seat cover options: | ABS & Urea   |
| Bowl shape:         | Oval         |
| Soft close:         | yes          |
| Dual flush:         | yes          |
| Suites:             | RAK-TONIQUE  |