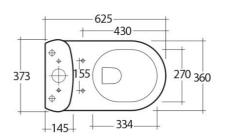

## Technical specifications

| Dimensions:         | 625 x 360 mm |
|---------------------|--------------|
| Weight:             | 40 Kg        |
| Color:              | Alpine White |
| Trap type:          | P Trap       |
| Trapway type:       | Concealed    |
| Seat cover options: | ABS & Urea   |
| Bowl shape:         | Oval         |
| Soft close:         | yes          |
| Dual flush:         | yes          |
| Suites:             | RAK-TONIQUE  |

## Code Name

TONCCBTWPAN TONIQUE WATER CLOSET CLOSE COUPLED BACK TO WALL P|S-TRAP 62CM

TONCIST TONIQUE WATER CLOSET TANK

RAK - Ceramics © Page 1 of 2

Dimensions: All dimensions in mm tolerance  $\pm 5\%$  for below 200mm and  $\pm 3\%$  for above 200mm. Note: Due to a continuing development programme to improve design and performance, the manufacturer reserves all rights to vary specifications without prior information.