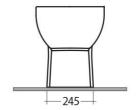

## **Technical specifications**

| Dimensions:         | 550 x 360 mm |
|---------------------|--------------|
| Weight:             | 24 Kg        |
| Color:              | Alpine White |
| Trap type:          | P Trap       |
| Trapway type:       | Concealed    |
| Seat cover options: | ABS & Urea   |
| Bowl shape:         | Oval         |
| Soft close:         | yes          |
| Dual flush:         | yes          |
| Suites:             | RAK-TONIQUE  |

## Code Name

TONBTWPAN TONIQUE WATER CLOSET BACK TO WALL P|S-TRAP 55CM

RAK - Ceramics  $\ \ \, \mathbb{C}$ 

Dimensions: All dimensions in mm tolerance  $\pm 5\%$  for below 200mm and  $\pm 3\%$  for above 200mm. Note: Due to a continuing development programme to improve design and performance, the manufacturer reserves all rights to vary specifications without prior information.