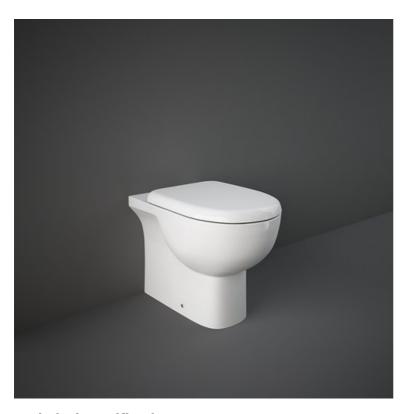

## **RAK-TONIQUE**

## **Back to Wall | Water Closet**









## **Technical specifications**

| Dimensions:         | 550 x 360 mm |
|---------------------|--------------|
| Weight:             | 24 Kg        |
| Color:              | Alpine White |
| Trap type:          | P Trap       |
| Trapway type:       | Concealed    |
| Seat cover options: | ABS & Urea   |
| Bowl shape:         | Oval         |
| Soft close:         | yes          |
| Dual flush:         | yes          |
| Suites:             | RAK-TONIQUE  |



## Code Name

TONBTWPAN TONIQUE WATER CLOSET BACK TO WALL P|S-TRAP 55CM

RAK - Ceramics  $\ \ \, \mathbb{C}$ 

Dimensions: All dimensions in mm tolerance  $\pm 5\%$  for below 200mm and  $\pm 3\%$  for above 200mm. Note: Due to a continuing development programme to improve design and performance, the manufacturer reserves all r