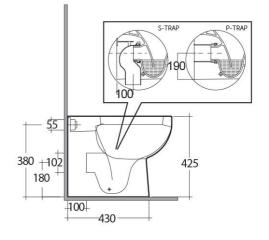

## **Technical specifications**

| Dimensions:         | 550 x 360 mm |
|---------------------|--------------|
| Weight:             | 24 Kg        |
| Color:              | Alpine White |
| Trap type:          | P Trap       |
| Trapway type:       | Concealed    |
| Seat cover options: | ABS & Urea   |
| Bowl shape:         | Oval         |
| Soft close:         | yes          |
| Dual flush:         | yes          |
| Suites:             | RAK-TONIQUE  |

## Code Name

TONBTWPAN TONIQUE WATER CLOSET BACK TO WALL P|S-TRAP 55CM

RAK - Ceramics  $\ \ \, \mathbb{C}$ 

Dimensions: All dimensions in mm tolerance  $\pm 5\%$  for below 200mm and  $\pm 3\%$  for above 200mm. Note: Due to a continuing development programme to improve design and performance, the manufacturer reserves all rights to vary specifications without prior information.