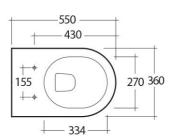

## **Technical specifications**

| Dimensions:         | 550 x 360 mm |
|---------------------|--------------|
| Weight:             | 24 Kg        |
| Color:              | Alpine White |
| Trap type:          | P Trap       |
| Trapway type:       | Concealed    |
| Seat cover options: | ABS & Urea   |
| Bowl shape:         | Oval         |
| Soft close:         | yes          |
| Dual flush:         | yes          |
| Suites:             | RAK-TONIQUE  |

## Code Name

TONBTWPAN TONIQUE WATER CLOSET BACK TO WALL P|S-TRAP 55CM

RAK - Ceramics  $\ \ \, \mathbb{C}$ 

Dimensions: All dimensions in mm tolerance  $\pm 5\%$  for below 200mm and  $\pm 3\%$  for above 200mm. Note: Due to a continuing development programme to improve design and performance, the manufacturer reserves all rights to vary specifications without prior information.