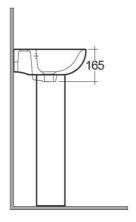

## **Technical specifications**

| Dimensions:     | 450 x 370 mm |
|-----------------|--------------|
| Weight:         | 20 Kg        |
| Color:          | Alpine White |
| Shape of basin: | Oval         |
| Overflow hole:  | yes          |
| Suites:         | RAK-TONIQUE  |

| Code        | Name                    |
|-------------|-------------------------|
| TON/HI-PEDS | TONIQUE PEDESTAL        |
| TON45BAS1   | TONIQUE WASH BASIN 45CM |

Dimensions: All dimensions in mm tolerance  $\pm 5\%$  for below 200mm and  $\pm 3\%$  for above 200mm. Note: Due to a continuing development programme to improve design and performance, the manufacturer reserves all rights to vary specifications without prior information.