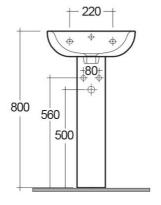

## **Technical specifications**

| Dimensions:     | 450 x 370 mm |
|-----------------|--------------|
| Weight:         | 20 Kg        |
| Color:          | Alpine White |
| Shape of basin: | Oval         |
| Overflow hole:  | yes          |
| Suites:         | RAK-TONIQUE  |

| Code        | Name                    |
|-------------|-------------------------|
| TON/HI-PEDS | TONIQUE PEDESTAL        |
| TON45BAS1   | TONIQUE WASH BASIN 45CM |

Dimensions: All dimensions in mm tolerance  $\pm 5\%$  for below 200mm and  $\pm 3\%$  for above 200mm. Note: Due to a continuing development programme to improve design and performance, the manufacturer reserves all rights to vary specifications without prior information.