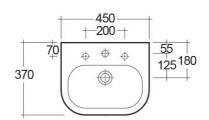

## **Technical specifications**

| Dimensions:     | 450 x 370 mm |
|-----------------|--------------|
| Weight:         | 20 Kg        |
| Color:          | Alpine White |
| Shape of basin: | Oval         |
| Overflow hole:  | yes          |
| Suites:         | RAK-TONIQUE  |

| Code        | Name                    |
|-------------|-------------------------|
| TON/HI-PEDS | TONIQUE PEDESTAL        |
| TON45BAS1   | TONIQUE WASH BASIN 45CM |

Dimensions: All dimensions in mm tolerance  $\pm 5\%$  for below 200mm and  $\pm 3\%$  for above 200mm. Note: Due to a continuing development programme to improve design and performance, the manufacturer reserves all rights to vary specifications without prior information.