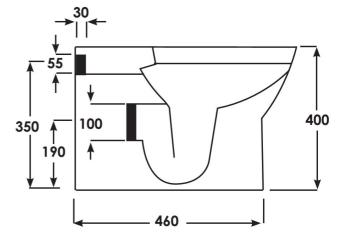

## **Technical specifications**

| Dimensions: | 400 x 540 x 360 mm |
|-------------|--------------------|
| Weight:     | 31.4 Kg            |
| Color:      | Alpine White       |
|             |                    |

Name

Dimensions: All dimensions in mm tolerance  $\pm 5\%$  for below 200mm and  $\pm 3\%$  for above 200mm. Note: Due to a continuing development programme to improve design and performance, the manufacturer reserves all rights to vary specifications without prior information. Please note accessories are for photographic use only.