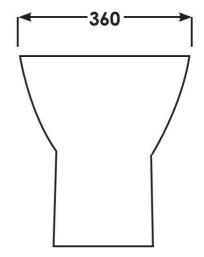

## **Technical specifications**

| Dimensions: | 400 x 540 x 360 mm |
|-------------|--------------------|
| Weight:     | 31.4 Kg            |
| Color:      | Alpine White       |
|             |                    |

Name

Dimensions: All dimensions in mm tolerance  $\pm 5\%$  for below 200mm and  $\pm 3\%$  for above 200mm. Note: Due to a continuing development programme to improve design and performance, the manufacturer reserves all rights to vary specifications without prior information. Please note accessories are for photographic use only.