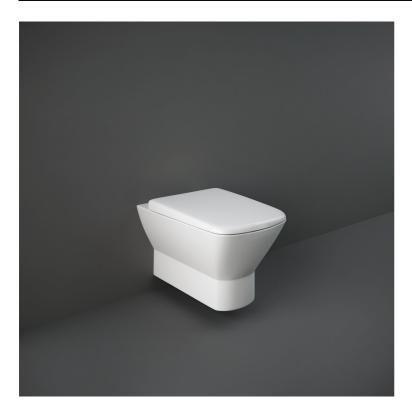

## **Technical specifications**

| Dimensions: | 400 x 540 x 360 mm |
|-------------|--------------------|
| Weight:     | 31.4 Kg            |
| Color:      | Alpine White       |
|             |                    |

| Bowl shape: | Square     |
|-------------|------------|
| Soft close: | yes        |
|             |            |
| Suites:     | RAK-SUMMIT |
|             |            |

Code

SUMWHPAN-HF SUMMIT WALL HUNG PAN