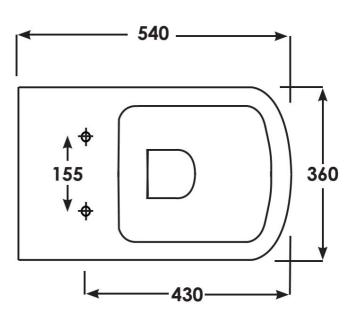

## **Technical specifications**

| Dimensions: | 400 x 540 x 360 mm |
|-------------|--------------------|
| Weight:     | 31.4 Kg            |
| Color:      | Alpine White       |
|             |                    |

Name

Dimensions: All dimensions in mm tolerance  $\pm 5\%$  for below 200mm and  $\pm 3\%$  for above 200mm. Note: Due to a continuing development programme to improve design and performance, the manufacturer reserves all rights to vary specifications without prior information. Please note accessories are for photographic use only.