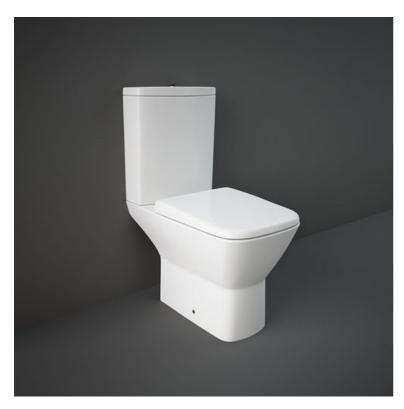

## **RAK-SUMMIT**

## **Close Coupled | Water Closet**

## **Technical specifications**

| Dimensions:         | 650 x 360 mm |
|---------------------|--------------|
| Weight:             | 39 Kg        |
| Color:              | Alpine White |
| Trap type:          | S Trap       |
| Trapway type:       | Concealed    |
| Seat cover options: | Urea         |
| Bowl shape:         | Rectangle    |
| Soft close:         | yes          |
| Dual flush:         | yes          |
| Suites:             | RAK-SUMMIT   |