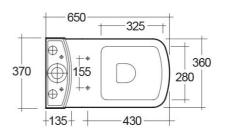

## **Technical specifications**

| Dimensions:         | 650 x 360 mm |
|---------------------|--------------|
| Weight:             | 39 Kg        |
| Color:              | Alpine White |
| Trap type:          | S Trap       |
| Trapway type:       | Concealed    |
| Seat cover options: | Urea         |
| Bowl shape:         | Rectangle    |
| Soft close:         | yes          |
| Dual flush:         | yes          |
| Suites:             | RAK-SUMMIT   |

| 370                   |  |
|-----------------------|--|
| 825<br>+ 180<br>+ 180 |  |
| <u>210</u>            |  |

| Code    | Name                                              |
|---------|---------------------------------------------------|
| SUMPAN  | SUMMIT WATER CLOSET CLOSE COUPLED S-<br>TRAP 65CM |
| SUMCIST | SUMMIT WATER CLOSET TANK                          |

RAK - Ceramics  $\ \ \, \mathbb{C}$  Page 1 of 2

Dimensions: All dimensions in mm tolerance  $\pm 5\%$  for below 200mm and  $\pm 3\%$  for above 200mm. Note: Due to a continuing development programme to improve design and performance, the manufacturer reserves all rights to vary specifications without prior information.