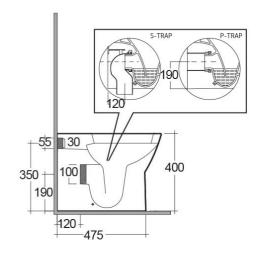

## **Technical specifications**

| Dimensions:         | 540 x 360 mm |
|---------------------|--------------|
| Weight:             | 25 Kg        |
| Color:              | Alpine White |
| Trap type:          | P Trap       |
| Trapway type:       | Concealed    |
| Seat cover options: | Urea         |
| Bowl shape:         | Rectangle    |
| Soft close:         | yes          |
| Dual flush:         | yes          |
| Suites:             | RAK-SUMMIT   |

## Code Name

SUMBTWPAN SUMMIT WATER CLOSET BACK TO WALL P|S-TRAP 54CM

RAK - Ceramics  $\ \ \, \mathbb{C}$ 

Dimensions: All dimensions in mm tolerance  $\pm 5\%$  for below 200mm and  $\pm 3\%$  for above 200mm. Note: Due to a continuing development programme to improve design and performance, the manufacturer reserves all rights to vary specifications without prior information.