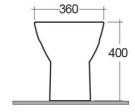

## **Technical specifications**

| Dimensions:         | 540 x 360 mm |
|---------------------|--------------|
| Weight:             | 25 Kg        |
| Color:              | Alpine White |
| Trap type:          | P Trap       |
| Trapway type:       | Concealed    |
| Seat cover options: | Urea         |
| Bowl shape:         | Rectangle    |
| Soft close:         | yes          |
| Dual flush:         | yes          |
| Suites:             | RAK-SUMMIT   |

## Code Name

SUMBTWPAN SUMMIT WATER CLOSET BACK TO WALL P|S-TRAP 54CM

RAK - Ceramics  $\ \ \, \mathbb{C}$ 

Dimensions: All dimensions in mm tolerance  $\pm 5\%$  for below 200mm and  $\pm 3\%$  for above 200mm. Note: Due to a continuing development programme to improve design and performance, the manufacturer reserves all rights to vary specifications without prior information.