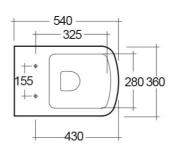

## **Technical specifications**

| Dimensions:         | 540 x 360 mm |
|---------------------|--------------|
| Weight:             | 25 Kg        |
| Color:              | Alpine White |
| Trap type:          | P Trap       |
| Trapway type:       | Concealed    |
| Seat cover options: | Urea         |
| Bowl shape:         | Rectangle    |
| Soft close:         | yes          |
| Dual flush:         | yes          |
| Suites:             | RAK-SUMMIT   |

## Code Name

SUMBTWPAN SUMMIT WATER CLOSET BACK TO WALL P|S-TRAP 54CM

RAK - Ceramics  $\ \ \, \mathbb{C}$ 

Dimensions: All dimensions in mm tolerance  $\pm 5\%$  for below 200mm and  $\pm 3\%$  for above 200mm. Note: Due to a continuing development programme to improve design and performance, the manufacturer reserves all rights to vary specifications without prior information.