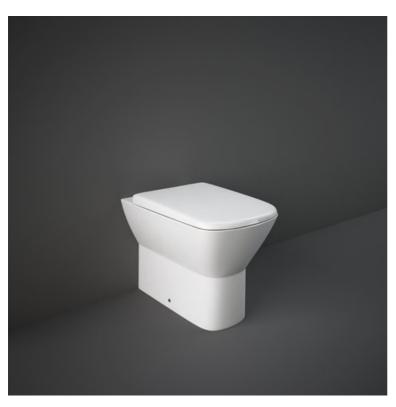

## **RAK-SUMMIT**

## **Back to Wall | Water Closet**

## **Technical specifications**

| Dimensions:         | 540 x 360 mm |
|---------------------|--------------|
| Weight:             | 25 Kg        |
| Color:              | Alpine White |
| Trap type:          | P Trap       |
| Trapway type:       | Concealed    |
| Seat cover options: | Urea         |
| Bowl shape:         | Rectangle    |
| Soft close:         | yes          |
| Dual flush:         | yes          |
| Suites:             | RAK-SUMMIT   |