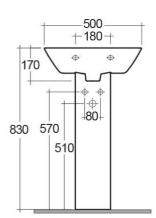

## **Technical specifications**

| Dimensions:     | 500 x 385 mm |
|-----------------|--------------|
| Weight:         | 23 Kg        |
| Color:          | Alpine White |
| Shape of basin: | Rectangle    |
| Overflow hole:  | yes          |
| Suites:         | RAK-SUMMIT   |
|                 |              |

| Code      | Name                   |
|-----------|------------------------|
| SUMPED    | SUMMIT PEDESTAL        |
| SUM50BAS1 | SUMMIT WASH BASIN 50CM |

Dimensions: All dimensions in mm tolerance  $\pm 5\%$  for below 200mm and  $\pm 3\%$  for above 200mm. Note: Due to a continuing development programme to improve design and performance, the manufacturer reserves all rights to vary specifications without prior information. Please note accessories are for photographic use only.