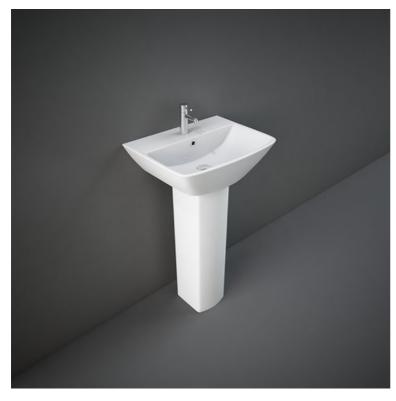

## RAK-SUMMIT

## Wash basin | Pedestal

## **Technical specifications**

| Dimensions:     | 500 x 385 mm |
|-----------------|--------------|
| Weight:         | 23 Kg        |
| Color:          | Alpine White |
| Shape of basin: | Rectangle    |
| Overflow hole:  | yes          |
| Suites:         | RAK-SUMMIT   |
|                 |              |