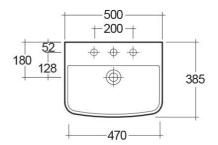

## **Technical specifications**

| Dimensions:     | 500 x 385 mm |
|-----------------|--------------|
| Weight:         | 23 Kg        |
| Color:          | Alpine White |
| Shape of basin: | Rectangle    |
| Overflow hole:  | yes          |
| Suites:         | RAK-SUMMIT   |
|                 |              |

| Code      | Name                   |
|-----------|------------------------|
| SUMPED    | SUMMIT PEDESTAL        |
| SUM50BAS1 | SUMMIT WASH BASIN 50CM |

Dimensions: All dimensions in mm tolerance  $\pm 5\%$  for below 200mm and  $\pm 3\%$  for above 200mm. Note: Due to a continuing development programme to improve design and performance, the manufacturer reserves all rights to vary specifications without prior information. Please note accessories are for photographic use only.