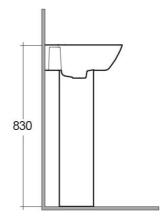

## **Technical specifications**

| Dimensions:     | 500 x 385 mm |
|-----------------|--------------|
| Weight:         | 23 Kg        |
| Color:          | Alpine White |
| Shape of basin: | Rectangle    |
| Overflow hole:  | yes          |
| Suites:         | RAK-SUMMIT   |
|                 |              |

| Code      | Name                   |
|-----------|------------------------|
| SUMPED    | SUMMIT PEDESTAL        |
| SUM50BAS1 | SUMMIT WASH BASIN 50CM |

Dimensions: All dimensions in mm tolerance  $\pm 5\%$  for below 200mm and  $\pm 3\%$  for above 200mm. Note: Due to a continuing development programme to improve design and performance, the manufacturer reserves all rights to vary specifications without prior information. Please note accessories are for photographic use only.