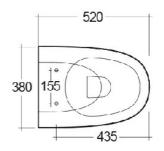

## **Technical specifications**

| Dimensions:                     | 520 x 380 mm    |
|---------------------------------|-----------------|
| Weight:                         | 25 Kg           |
| Color:                          | Alpine White    |
| Trap type:                      | P Trap & S Trap |
| Trapway type:                   | Concealed       |
|                                 |                 |
| Seat cover options:             | Urea            |
| Seat cover options: Bowl shape: | Urea<br>Oval    |

 Dimensions: All dimensions in mm tolerance  $\pm 5\%$  for below 200mm and  $\pm 3\%$  for above 200mm. Note: Due to a continuing development programme to improve design and performance, the manufacturer reserves all rights to vary specifications without prior information.