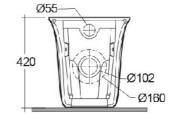

## 360 190 420 190 270 190 290

 Dimensions: All dimensions in mm tolerance  $\pm 5\%$  for below 200mm and  $\pm 3\%$  for above 200mm. Note: Due to a continuing development programme to improve design and performance, the manufacturer reserves all rights to vary specifications without prior information.