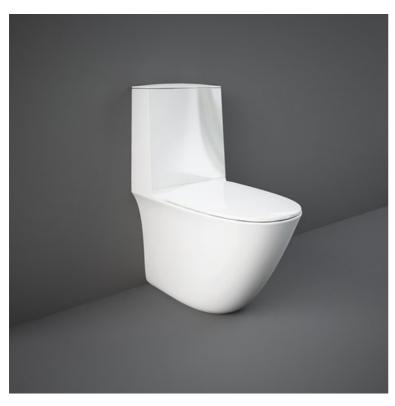

## **RAK-SENSATION**

## Back to Wall | Water Closet





₹∀K

CERAMICS



## **Technical specifications**

| Dimensions:         | 620 x 380 mm    |
|---------------------|-----------------|
| Weight:             | 31 Kg           |
| Color:              | Alpine White    |
| Trap type:          | P Trap & S Trap |
| Trapway type:       | Concealed       |
| Seat cover options: | Urea            |
| Bowl shape:         | Oval            |
| Suites:             | RAK-SENSATION   |
|                     |                 |

| SENWC1146AWHA SENSATION WATER CLOSET BACK TO | Code          | Name                                                 |
|----------------------------------------------|---------------|------------------------------------------------------|
| WALL PJS-TRAP 02CM                           | SENWC1146AWHA | SENSATION WATER CLOS