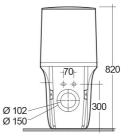

SENWT1800AWHA SENSATION WATER CLOSET TANK

Dimensions: All dimensions in mm tolerance  $\pm 5\%$  for below 200mm and  $\pm 3\%$  for above 200mm. Note: Due to a continuing development programme to improve design and performance, the manufacturer reserves all rights to vary specifications without prior information. Please note accessories are for photographic use only.