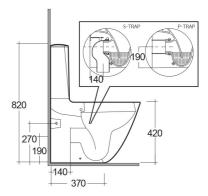

## **Technical specifications**

| Dimensions:         | 620 x 380 mm    |
|---------------------|-----------------|
| Weight:             | 31 Kg           |
| Color:              | Alpine White    |
| Trap type:          | P Trap & S Trap |
| Trapway type:       | Concealed       |
| Seat cover options: | Urea            |
| Bowl shape:         | Oval            |
| Suites:             | RAK-SENSATION   |
|                     |                 |

| SENWC1146AWHA SENSATION WATER CLOSET BACK TO | Code          | Name                                                 |
|----------------------------------------------|---------------|------------------------------------------------------|
| WALL PJS-TRAP 02CM                           | SENWC1146AWHA | SENSATION WATER CLOSET BACK TO<br>WALL PIS-TRAP 62CM |