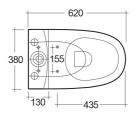

## **Technical specifications**

| Dimensions:         | 620 x 380 mm    |
|---------------------|-----------------|
| Weight:             | 31 Kg           |
| Color:              | Alpine White    |
| Trap type:          | P Trap & S Trap |
| Trapway type:       | Concealed       |
| Seat cover options: | Urea            |
| Bowl shape:         | Oval            |
| Suites:             | RAK-SENSATION   |
|                     |                 |