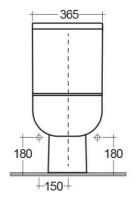

## 775 100 190 400 150 390

## **Technical specifications**

| 600 x 350 mm      |
|-------------------|
| 37 Kg             |
| Alpine White      |
| P Trap            |
| Concealed         |
| Urea              |
| Rounded Rectangle |
| yes               |
| yes               |
| RAK-SERIES 600    |
|                   |

RAK - Ceramics  $\ \ \, \mathbb{C}$  Page 1 of 2

Dimensions: All dimensions in mm tolerance  $\pm 5\%$  for below 200mm and  $\pm 3\%$  for above 200mm. Note: Due to a continuing development programme to improve design and performance, the manufacturer reserves all rights to vary specifications without prior information.