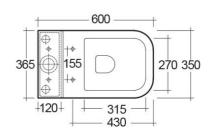

## 775 100 190 400 150 390

## **Technical specifications**

| 600 x 350 mm      |
|-------------------|
| 37 Kg             |
| Alpine White      |
| P Trap            |
| Concealed         |
| Urea              |
| Rounded Rectangle |
| yes               |
| yes               |
| RAK-SERIES 600    |
|                   |

RAK - Ceramics  $\ \ \, \mathbb{C}$  Page 1 of 2

Dimensions: All dimensions in mm tolerance  $\pm 5\%$  for below 200mm and  $\pm 3\%$  for above 200mm. Note: Due to a continuing development programme to improve design and performance, the manufacturer reserves all rights to vary specifications without prior information.