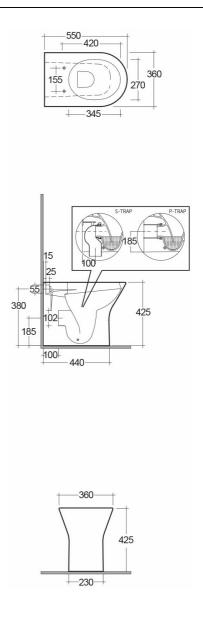

## **Technical specifications**

| Dimensions:         | 550 x 360 mm    |
|---------------------|-----------------|
| Weight:             | 26 Kg           |
| Color:              | Alpine White    |
| Trap type:          | P Trap & S Trap |
| Trapway type:       | Concealed       |
| Seat cover options: | Urea            |
| Bowl shape:         | Oval            |
| Soft close:         | yes             |
| Dual flush:         | yes             |
| Suites:             | RAK-RESORT      |

## Code Name

 ${\tt RST425BTWPAN}$  RESORT WATER CLOSET RIMLESS SPECIAL HEIGHT 42.5CM BACK TO WALL P|S-TRAP 55CM

Dimensions: All dimensions in mm. Tolerance of vitreous china & fireclay items:  $\pm$  5% for below 200mm and  $\pm$  3% for above 200mm; for all other items tolerance  $\pm$  1%. Note: Due to a continuing development program to improve design and performance, the manufacturer reserves all rights to vary specifications without prior information. Please note accessories are for photographic use only.