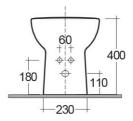

## **Technical specifications**

| Dimensions: | 360 x 500 mm                               |
|-------------|--------------------------------------------|
| Weight:     | 19 Kg                                      |
| Color:      | Alpine White                               |
| Parts:      | ORG14AWHA - ORIGIN BIDET BACK TO WALL 50CM |
| Suites:     | RAK-ORIGIN                                 |

| 200 | 150 400  |
|-----|----------|
|     | 225—400— |

| Code      | Name                           |
|-----------|--------------------------------|
| ORIBTWBID | ORIGIN BIDET BACK TO WALL 50CM |

Dimensions: All dimensions in mm tolerance  $\pm 5\%$  for below 200mm and  $\pm 3\%$  for above 200mm. Note: Due to a continuing development programme to improve design and performance, the manufacturer reserves all rights to vary specifications without prior information.