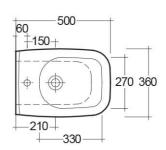

## **Technical specifications**

| Dimensions: | 360 x 500 mm                               |
|-------------|--------------------------------------------|
| Weight:     | 19 Kg                                      |
| Color:      | Alpine White                               |
| Parts:      | ORG14AWHA - ORIGIN BIDET BACK TO WALL 50CM |
| Suites:     | RAK-ORIGIN                                 |

| 200 | 150 400  |
|-----|----------|
|     | 225—400— |

| Code      | Name                           |
|-----------|--------------------------------|
| ORIBTWBID | ORIGIN BIDET BACK TO WALL 50CM |

Dimensions: All dimensions in mm tolerance  $\pm 5\%$  for below 200mm and  $\pm 3\%$  for above 200mm. Note: Due to a continuing development programme to improve design and performance, the manufacturer reserves all rights to vary specifications without prior information.