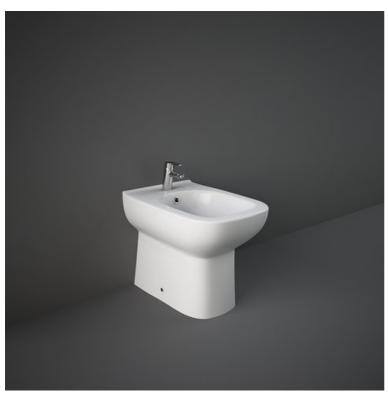

## **RAK-ORIGIN**

## **Bidets | Back To Wall**

## **Technical specifications**

| Dimensions: | 360 x 500 mm                               |
|-------------|--------------------------------------------|
| Weight:     | 19 Kg                                      |
| Color:      | Alpine White                               |
| Parts:      | ORG14AWHA - ORIGIN BIDET BACK TO WALL 50CM |
| Suites:     | RAK-ORIGIN                                 |