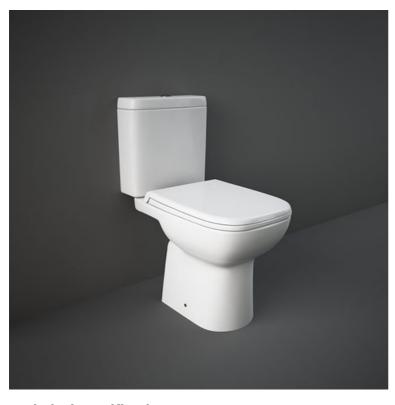

## **RAK-ORIGIN**

## **Close Coupled | Water Closet**







## 760 102 180 1400 1400

## **Technical specifications**

| Dimensions:         | 620 x 360 mm      |
|---------------------|-------------------|
| Weight:             | 31 Kg             |
| Color:              | Alpine White      |
| Trap type:          | P Trap            |
| Trapway type:       | Concealed         |
| Seat cover options: | PP                |
| Bowl shape:         | Rounded Rectangle |
| Soft close:         | yes               |
| Suites:             | RAK-ORIGIN        |



| Code       | Name                                              |
|------------|---------------------------------------------------|
| ORI62PAKNS | ORIGIN WATER CLOSET CLOSE COUPLED P-<br>TRAP 62CM |

RAK - Ceramics  $\ \ \, \mathbb{C}$ 

Dimensions: All dimensions in mm tolerance  $\pm 5\%$