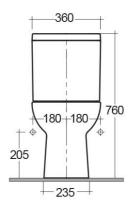

## **Technical specifications**

| Dimensions:         | 620 x 360 mm      |
|---------------------|-------------------|
| Weight:             | 31 Kg             |
| Color:              | Alpine White      |
| Trap type:          | P Trap            |
| Trapway type:       | Concealed         |
| Seat cover options: | PP                |
| Bowl shape:         | Rounded Rectangle |
| Soft close:         | yes               |
| Suites:             | RAK-ORIGIN        |