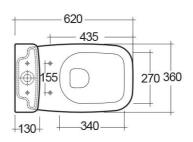

## **Technical specifications**

| Dimensions:         | 620 x 360 mm      |
|---------------------|-------------------|
| Weight:             | 31 Kg             |
| Color:              | Alpine White      |
| Trap type:          | P Trap            |
| Trapway type:       | Concealed         |
| Seat cover options: | PP                |
| Bowl shape:         | Rounded Rectangle |
| Soft close:         | yes               |
| Suites:             | RAK-ORIGIN        |