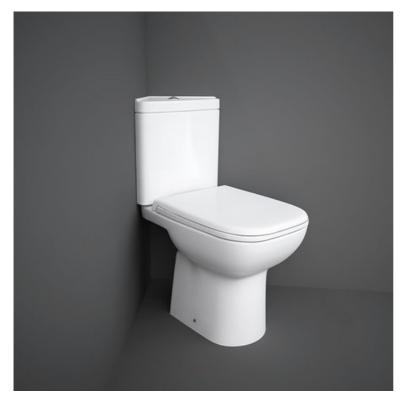

## **RAK-ORIGIN**

# **Close Coupled | Water Closet**

## Code Name

ORI62CNRPAKNS ORIGIN WATER CLOSET CLOSE COUPLED PTRAP 62CM

ORIGIN WATER CLOSET TANK CORNER

 Dimensions: All dimensions in mm tolerance  $\pm 5\%$  for below 200mm and  $\pm 3\%$  for above 200mm. Note: Due to a continuing development programme to improve design and performance, the manufacturer reserves all rights to vary specifications without prior information.