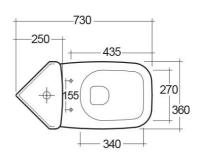

## **Technical specifications**

| Dimensions:              | 730 x 360 mm      |
|--------------------------|-------------------|
| Weight:                  | 31 Kg             |
| Color:                   | Alpine White      |
| Trap type:               | P Trap            |
| Trapway type:            | Concealed         |
| Seat cover options:      | PP                |
| Bowl shape:              | Rounded Rectangle |
| Soft close:              | yes               |
| Quick remove seat cover: | yes               |
| Dual flush:              | yes               |
| Suites:                  | RAK-ORIGIN        |

## Code Name

ORI62CNRPAKNS ORIGIN WATER CLOSET CLOSE COUPLED PTRAP 62CM

ORIGIN WATER CLOSET TANK CORNER

 Dimensions: All dimensions in mm tolerance  $\pm 5\%$  for below 200mm and  $\pm 3\%$  for above 200mm. Note: Due to a continuing development programme to improve design and performance, the manufacturer reserves all rights to vary specifications without prior information.