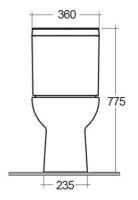

## **Technical specifications**

| Dimensions:              | 730 x 360 mm      |
|--------------------------|-------------------|
| Weight:                  | 31 Kg             |
| Color:                   | Alpine White      |
| Trap type:               | P Trap            |
| Trapway type:            | Concealed         |
| Seat cover options:      | PP                |
| Bowl shape:              | Rounded Rectangle |
| Soft close:              | yes               |
| Quick remove seat cover: | yes               |
| Dual flush:              | yes               |
| Suites:                  | RAK-ORIGIN        |

## Code Name

ORI62CNRPAKNS ORIGIN WATER CLOSET CLOSE COUPLED PTRAP 62CM

ORIGIN WATER CLOSET TANK CORNER

 Dimensions: All dimensions in mm tolerance  $\pm 5\%$  for below 200mm and  $\pm 3\%$  for above 200mm. Note: Due to a continuing development programme to improve design and performance, the manufacturer reserves all rights to vary specifications without prior information.