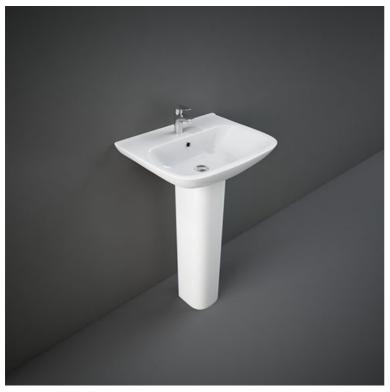

## **RAK-ORIGIN**

## Wash basin | Pedestal

±80+

<del>+</del> 156+

570 |

160

## Technical specifications

| Dimensions:     | 520 x 430 mm      |
|-----------------|-------------------|
| Weight:         | 22 Kg             |
| Color:          | Alpine White      |
| Shape of basin: | Rounded Rectangle |
| Overflow hole:  | yes               |
| Suites:         | RAK-ORIGIN        |