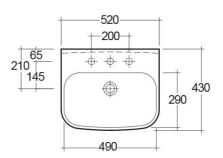

## Technical specifications

| Dimensions:     | 520 x 430 mm      |
|-----------------|-------------------|
| Weight:         | 22 Kg             |
| Color:          | Alpine White      |
| Shape of basin: | Rounded Rectangle |
| Overflow hole:  | yes               |
| Suites:         | RAK-ORIGIN        |

Dimensions: All dimensions in mm tolerance  $\pm 5\%$  for below 200mm and  $\pm 3\%$  for above 200mm. Note: Due to a continuing development programme to improve design and performance, the manufacturer reserves all rights to vary specifications without prior information.