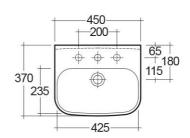

## **Technical specifications**

| Dimensions:     | 450 x 370 mm      |
|-----------------|-------------------|
| Weight:         | 20 Kg             |
| Color:          | Alpine White      |
| Shape of basin: | Rounded Rectangle |
| Overflow hole:  | yes               |
| Suites:         | RAK-ORIGIN        |

| 167 | _ | 110  | 125 | 20 |
|-----|---|------|-----|----|
| 69  | - | 158- | -   |    |

| Code        | Name                   |
|-------------|------------------------|
| ORI62PED    | CAROLINE PEDESTAL      |
| ORI6245BAS1 | ORIGIN WASH BASIN 45CM |

Dimensions: All dimensions in mm tolerance  $\pm 5\%$  for below 200mm and  $\pm 3\%$  for above 200mm. Note: Due to a continuing development programme to improve design and performance, the manufacturer reserves all rights to vary specifications without prior information.