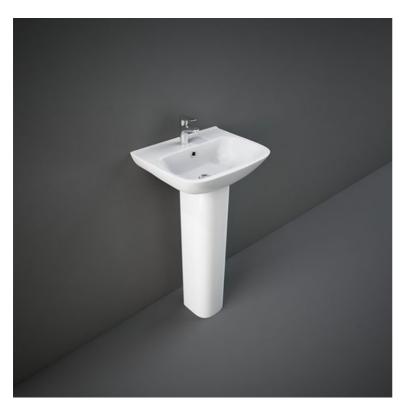

## **RAK-ORIGIN**

## Wash basin | Pedestal

-220-

+80+ ⊕ ⊕

+156+

570 | | 510 160

## **Technical specifications**

| Dimensions:     | 450 x 370 mm      |
|-----------------|-------------------|
| Weight:         | 20 Kg             |
| Color:          | Alpine White      |
| Shape of basin: | Rounded Rectangle |
| Overflow hole:  | yes               |
| Suites:         | RAK-ORIGIN        |

Please note accessories are for photographic use only.

RAK - Ceramics  $\ \ \, \mathbb{C}$