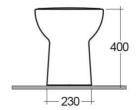

### **Technical specifications**

| Dimensions:         | 500 x 360 mm      |
|---------------------|-------------------|
| Weight:             | 20 Kg             |
| Color:              | Alpine White      |
| Trap type:          | P Trap & S Trap   |
| Trapway type:       | Concealed         |
| Seat cover options: | PP                |
| Bowl shape:         | Rounded Rectangle |
| Soft close:         | yes               |
| Suites:             | RAK-ORIGIN        |