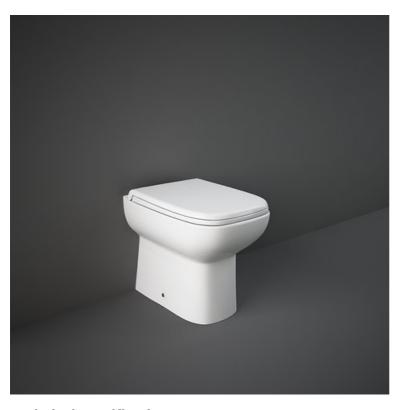

### **RAK-ORIGIN**

## **Back to Wall | Water Closet**

### **Technical specifications**

| Dimensions:         | 500 x 360 mm      |
|---------------------|-------------------|
| Weight:             | 20 Kg             |
| Color:              | Alpine White      |
| Trap type:          | P Trap & S Trap   |
| Trapway type:       | Concealed         |
| Seat cover options: | PP                |
| Bowl shape:         | Rounded Rectangle |
| Soft close:         | yes               |
| Suites:             | RAK-ORIGIN        |