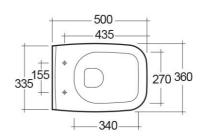

### **Technical specifications**

| Dimensions:         | 500 x 360 mm      |
|---------------------|-------------------|
| Weight:             | 20 Kg             |
| Color:              | Alpine White      |
| Trap type:          | P Trap & S Trap   |
| Trapway type:       | Concealed         |
| Seat cover options: | PP                |
| Bowl shape:         | Rounded Rectangle |
| Soft close:         | yes               |
| Suites:             | RAK-ORIGIN        |