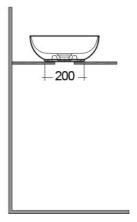

| 130 | 90                                           |     |
|-----|----------------------------------------------|-----|
|     | 400<br>+ + + + + + + + + + + + + + + + + + + | 900 |

| Code          | Name                                                  |
|---------------|-------------------------------------------------------|
| FEECT5500505A | RAK-SLIM - OVAL WASH BASIN MATT<br>GREIGE 505 - 55 CM |

Dimensions: All dimensions in mm tolerance  $\pm 5\%$  for below 200mm and  $\pm 3\%$  for above 200mm. Note: Due to a continuing development programme to improve design and performance, the manufacturer reserves all rights to vary specifications without prior information. Please note accessories are for photographic use only.