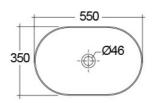

## **Technical specifications**

| Dimensions:     | 550 x 350 mm           |
|-----------------|------------------------|
| Weight:         | 9.3 Kg                 |
| Color:          | MATT BEIGE - 505       |
| Shape of basin: | Oval                   |
| Suites:         | RAK-FEELING WASHBASINS |

| 130 | 90                                           |     |
|-----|----------------------------------------------|-----|
|     | 400<br>+ + + + + + + + + + + + + + + + + + + | 900 |

| Code          | Name                                                  |
|---------------|-------------------------------------------------------|
| FEECT5500505A | RAK-SLIM - OVAL WASH BASIN MATT<br>GREIGE 505 - 55 CM |

Dimensions: All dimensions in mm tolerance  $\pm 5\%$  for below 200mm and  $\pm 3\%$  for above 200mm. Note: Due to a continuing development programme to improve design and performance, the manufacturer reserves all rights to vary specifications without prior information. Please note accessories are for photographic use only.