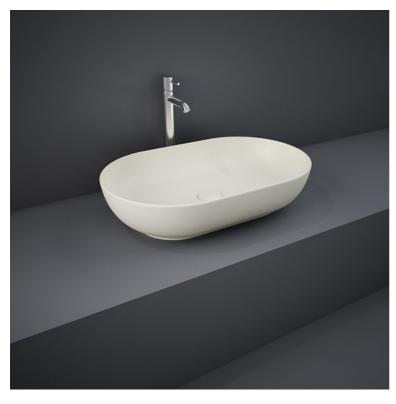

## **RAK-FEELING WB SLIM - FEECT5500505A**

## Wash basin | Counter Top

## **Technical specifications**

| Dimensions:     | 550 x 350 mm           |
|-----------------|------------------------|
| Weight:         | 9.3 Kg                 |
| Color:          | MATT BEIGE - 505       |
| Shape of basin: | Oval                   |
| Suites:         | RAK-FEELING WASHBASINS |