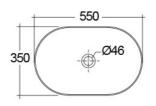

## **Technical specifications**

| Dimensions:     | 550 x 350 mm           |  |
|-----------------|------------------------|--|
| Weight:         | 9.3 Kg                 |  |
| Color:          | MATT BLACK - 504       |  |
| Shape of basin: | Oval                   |  |
| Suites:         | RAK-FEELING WASHBASINS |  |

## Code Name FEECT5500504A RAK-SLIM - OVAL WASH BASIN MATT BLACK 504 - 55 CM

Dimensions: All dimensions in mm tolerance  $\pm 5\%$  for below 200mm and  $\pm 3\%$  for above 200mm. Note: Due to a continuing development programme to improve design and performance, the manufacturer reserves all rights to vary specifications without prior information. Please note accessories are for photographic use only.