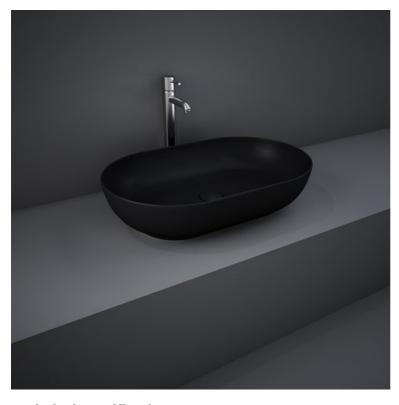

## RAK-FEELING WB SLIM - FEECT5500504A

## Wash basin | Counter Top

## **Technical specifications**

| Dimensions:     | 550 x 350 mm           |  |
|-----------------|------------------------|--|
| Weight:         | 9.3 Kg                 |  |
| Color:          | MATT BLACK - 504       |  |
| Shape of basin: | Oval                   |  |
| Suites:         | RAK-FEELING WASHBASINS |  |

## Code Name FEECT5500504A RAK-SLIM - OVAL WASH BASIN MATT BLACK 504 - 55 CM

Dimensions: All dimensions in mm tolerance  $\pm 5\%$  for below 200mm and  $\pm 3\%$  for above 200mm. Note: Due to a continuing development programme to improve design and performance, the manufacturer reserves all rights to vary specifications without prior information. Please note accessories are for photographic use only.