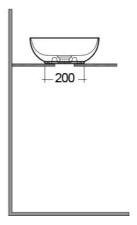

| 130 |   | 90  |         |     |
|-----|---|-----|---------|-----|
|     | Ţ | 400 | 580 630 | 900 |

## Code Name FEECT5500504A RAK-SLIM - OVAL WASH BASIN MATT BLACK 504 - 55 CM

Dimensions: All dimensions in mm tolerance  $\pm 5\%$  for below 200mm and  $\pm 3\%$  for above 200mm. Note: Due to a continuing development programme to improve design and performance, the manufacturer reserves all rights to vary specifications without prior information. Please note accessories are for photographic use only.