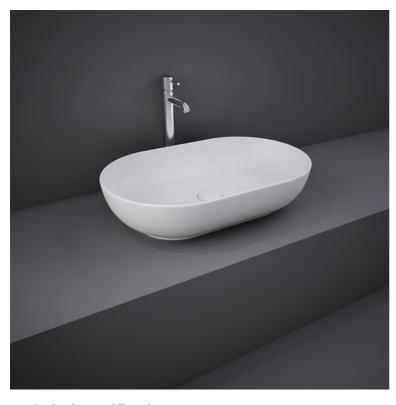

## **RAK-FEELING WB SLIM - FEECT5500500A**

## Wash basin | Counter Top

## **Technical specifications**

| Dimensions:     | 550 x 350 mm           |
|-----------------|------------------------|
| Weight:         | 9.3 Kg                 |
| Color:          | MATT WHITE - 500       |
| Shape of basin: | Oval                   |
| Suites:         | RAK-FEELING WASHBASINS |