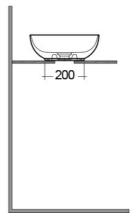

| 130 | 90      |         |     |
|-----|---------|---------|-----|
|     | <br>400 | 580 630 | 900 |

| Code          | Name                                                 |
|---------------|------------------------------------------------------|
| FEECT5500500A | RAK-SLIM - OVAL WASH BASIN MATT<br>WHITE 500 - 55 CM |

Dimensions: All dimensions in mm tolerance  $\pm 5\%$  for below 200mm and  $\pm 3\%$  for above 200mm. Note: Due to a continuing development programme to improve design and performance, the manufacturer reserves all rights to vary specifications without prior information. Please note accessories are for photographic use only.