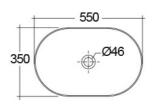

## **Technical specifications**

| Dimensions:     | 550 x 350 mm           |
|-----------------|------------------------|
| Weight:         | 9.3 Kg                 |
| Color:          | MATT WHITE - 500       |
| Shape of basin: | Oval                   |
| Suites:         | RAK-FEELING WASHBASINS |

Dimensions: All dimensions in mm tolerance  $\pm 5\%$  for below 200mm and  $\pm 3\%$  for above 200mm. Note: Due to a continuing development programme to improve design and performance, the manufacturer reserves all rights to vary specifications without prior information. Please note accessories are for photographic use only.