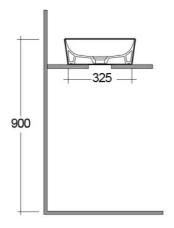

| 465         |     |
|-------------|-----|
| \$580   630 | 900 |
|             |     |

| Code          | Name                                                         |
|---------------|--------------------------------------------------------------|
| FEECT5000505A | RAK-SLIM - RECTANGULAR WASH BASIN<br>MATT GREIGE 505 - 50 CM |

Dimensions: All dimensions in mm tolerance  $\pm 5\%$  for below 200mm and  $\pm 3\%$  for above 200mm. Note: Due to a continuing development programme to improve design and performance, the manufacturer reserves all rights to vary specifications without prior information.