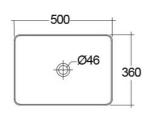

## **Technical specifications**

| Dimensions:     | 500 x 360 mm           |
|-----------------|------------------------|
| Weight:         | 12.5 Kg                |
| Color:          | Beige                  |
| Shape of basin: | Rectangle              |
| Suites:         | RAK-FEELING WASHBASINS |

Dimensions: All dimensions in mm tolerance  $\pm 5\%$  for below 200mm and  $\pm 3\%$  for above 200mm. Note: Due to a continuing development programme to improve design and performance, the manufacturer reserves all rights to vary specifications without prior information.