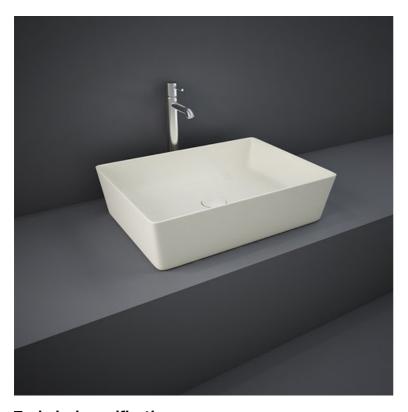

## **RAK-FEELING WB SLIM - FEECT5000505A**

## Wash basin | Counter Top

CERAMICS

## **Technical specifications**

| Dimensions:     | 500 x 360 mm           |
|-----------------|------------------------|
| Weight:         | 12.5 Kg                |
| Color:          | Beige                  |
| Shape of basin: | Rectangle              |
| Suites:         | RAK-FEELING WASHBASINS |