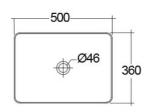

## **Technical specifications**

| Dimensions:     | 500 x 360 mm           |
|-----------------|------------------------|
| Weight:         | 12.5 Kg                |
| Color:          | MATT BLACK - 504       |
| Shape of basin: | Rectangle              |
| Suites:         | RAK-FEELING WASHBASINS |

Dimensions: All dimensions in mm tolerance  $\pm 5\%$  for below 200mm and  $\pm 3\%$  for above 200mm. Note: Due to a continuing development programme to improve design and performance, the manufacturer reserves all rights to vary specifications without prior information. Please note accessories are for photographic use only.