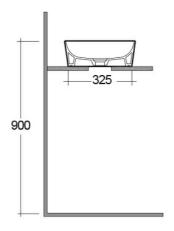

| 130 | 90      |     |
|-----|---------|-----|
|     | 150 580 | 900 |
|     |         |     |

| Code          | Name                                                        |
|---------------|-------------------------------------------------------------|
| FEECT5000504A | RAK-SLIM - RECTANGULAR WASH BASIN<br>MATT BLACK 504 - 50 CM |

Dimensions: All dimensions in mm tolerance  $\pm 5\%$  for below 200mm and  $\pm 3\%$  for above 200mm. Note: Due to a continuing development programme to improve design and performance, the manufacturer reserves all rights to vary specifications without prior information. Please note accessories are for photographic use only.