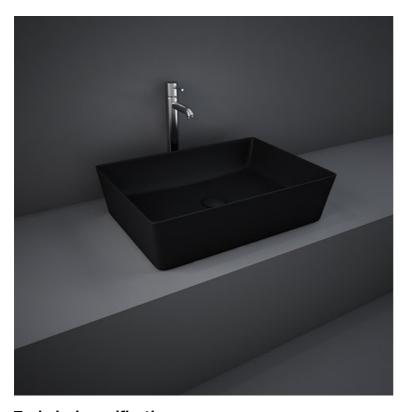

## **RAK-FEELING WB SLIM - FEECT5000504A**

## Wash basin | Counter Top

## **Technical specifications**

| Dimensions:     | 500 x 360 mm           |
|-----------------|------------------------|
| Weight:         | 12.5 Kg                |
| Color:          | MATT BLACK - 504       |
| Shape of basin: | Rectangle              |
| Suites:         | RAK-FEELING WASHBASINS |