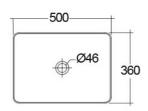

## **Technical specifications**

| Dimensions:     | 500 x 360 mm           |
|-----------------|------------------------|
| Weight:         | 12.5 Kg                |
| Color:          | Beige                  |
| Shape of basin: | Rectangle              |
| Suites:         | RAK-FEELING WASHBASINS |

Dimensions: All dimensions in mm tolerance ±5% for below 200mm and ±3% for above 200mm.

Note: Due to a continuing development programme to improve design and performance, the manufacturer reserves all rights to vary specifications without prior information.