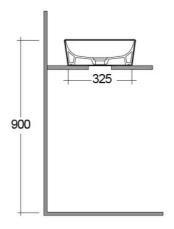

| 90           |     |
|--------------|-----|
| 465          | 000 |
| 580  <br>630 | 900 |
|              |     |
|              | 465 |

| Code          | Name                                                        |
|---------------|-------------------------------------------------------------|
| FEECT5000500A | RAK-SLIM - RECTANGULAR WASH BASIN<br>MATT WHITE 500 - 50 CM |

Dimensions: All dimensions in mm tolerance ±5% for below 200mm and ±3% for above 200mm.

Note: Due to a continuing development programme to improve design and performance, the manufacturer reserves all rights to vary specifications without prior information.