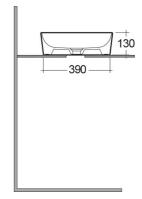

## Wash basin | Counter Top

CERAMICS

| 130 | 90 | _   |
|-----|----|-----|
|     | →  | 900 |

| Dimensions:     | 420 x 420 mm           |
|-----------------|------------------------|
| Weight:         | 8.7 Kg                 |
| Color:          | MATT BEIGE - 505       |
| Shape of basin: | Round                  |
| Suites:         | RAK-FEELING WASHBASINS |
|                 |                        |
| Code            | Name                   |

FEECT4200505A RAK-SLIM - ROUND WASH BASIN MATT GREIGE 505 - 42 CM

Dimensions: All dimensions in mm tolerance  $\pm 5\%$  for below 200mm and  $\pm 3\%$  for above 200mm. Note: Due to a continuing development programme to improve design and performance, the manufacturer reserves all rights to vary specifications without prior information. Please note accessories are for photographic use only.