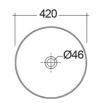

## Wash basin | Counter Top

CERAMICS

| 130 | 90 | _   |
|-----|----|-----|
|     | →  | 900 |

| Dimensions:     | 420 x 420 mm           |
|-----------------|------------------------|
| Weight:         | 8.7 Kg                 |
| Color:          | MATT BEIGE - 505       |
| Shape of basin: | Round                  |
| Suites:         | RAK-FEELING WASHBASINS |
|                 |                        |
| Code            | Name                   |

FEECT4200505A RAK-SLIM - ROUND WASH BASIN MATT GREIGE 505 - 42 CM

Dimensions: All dimensions in mm tolerance  $\pm 5\%$  for below 200mm and  $\pm 3\%$  for above 200mm. Note: Due to a continuing development programme to improve design and performance, the manufacturer reserves all rights to vary specifications without prior information. Please note accessories are for photographic use only.