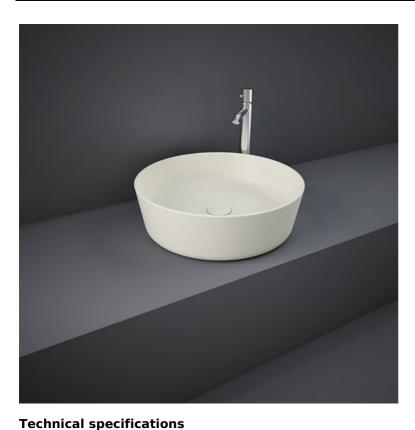

## Wash basin | Counter Top

CERAMICS

| 130 | 90 | _   |
|-----|----|-----|
|     | →  | 900 |

| Dimensions:     | 420 x 420 mm           |
|-----------------|------------------------|
| Weight:         | 8.7 Kg                 |
| Color:          | MATT BEIGE - 505       |
| Shape of basin: | Round                  |
| Suites:         | RAK-FEELING WASHBASINS |
|                 |                        |
| Code            | Name                   |

FEECT4200505A RAK-SLIM - ROUND WASH BASIN MATT GREIGE 505 - 42 CM

Dimensions: All dimensions in mm tolerance  $\pm 5\%$  for below 200mm and  $\pm 3\%$  for above 200mm. Note: Due to a continuing development programme to improve design and performance, the manufacturer reserves all rights to vary specifications without prior information. Please note accessories are for photographic use only.