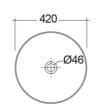

## **Technical specifications**

| Dimensions:     | 420 x 420 mm           |
|-----------------|------------------------|
| Weight:         | 8.7 Kg                 |
| Color:          | MATT GREY - 503        |
| Shape of basin: | Round                  |
| Suites:         | RAK-FEELING WASHBASINS |

| 390<br>+150<br>-150<br>-150<br>-150<br>-150<br>-150 | 900 |
|-----------------------------------------------------|-----|
|                                                     |     |

| Code          | Name                                                 |
|---------------|------------------------------------------------------|
| FEECT4200503A | RAK-SLIM - ROUND WASH BASIN MATT<br>GREY 503 - 42 CM |