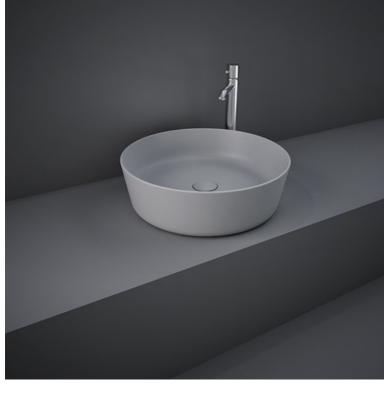

## RAK-FEELING WB SLIM - FEECT4200503A

## Wash basin | Counter Top

## **Technical specifications**

| Dimensions:     | 420 x 420 mm           |
|-----------------|------------------------|
| Weight:         | 8.7 Kg                 |
| Color:          | MATT GREY - 503        |
| Shape of basin: | Round                  |
| Suites:         | RAK-FEELING WASHBASINS |