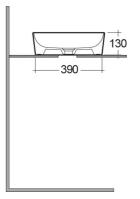

## **Technical specifications**

| Dimensions:     | 420 x 420 mm           |
|-----------------|------------------------|
| Weight:         | 8.7 Kg                 |
| Color:          | MATT GREY - 503        |
| Shape of basin: | Round                  |
| Suites:         | RAK-FEELING WASHBASINS |

| 390<br>+150<br>-150<br>-150<br>-150<br>-150<br>-150 | 900 |
|-----------------------------------------------------|-----|
|                                                     |     |

| Code          | Name                                                 |
|---------------|------------------------------------------------------|
| FEECT4200503A | RAK-SLIM - ROUND WASH BASIN MATT<br>GREY 503 - 42 CM |