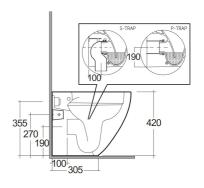

## **Technical specifications**

| Dimensions:         | 520 x 380 mm    |
|---------------------|-----------------|
| Weight:             | 27 Kg           |
| Color:              | Alpine White    |
| Trap type:          | P Trap & S Trap |
| Trapway type:       | Concealed       |
| Seat cover options: | Urea            |
| Bowl shape:         | Round           |
| Suites:             | RAK-DES         |

Dimensions: All dimensions in mm. Tolerance of vitreous china & fireclay items:  $\pm$  5% for below 200mm and  $\pm$  3% for above 200mm; for all other items tolerance  $\pm$  1%. Note: Due to a continuing development program to improve design and performance, the manufacturer reserves all rights to vary specifications without prior information. Please note accessories are for photographic use only.