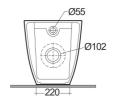

## **Technical specifications**

| Dimensions:         | 520 x 380 mm    |
|---------------------|-----------------|
| Weight:             | 27 Kg           |
| Color:              | Alpine White    |
| Trap type:          | P Trap & S Trap |
| Trapway type:       | Concealed       |
| Seat cover options: | Urea            |
| Bowl shape:         | Round           |
| Suites:             | RAK-DES         |

Dimensions: All dimensions in mm. Tolerance of vitreous china & fireclay items:  $\pm$  5% for below 200mm and  $\pm$  3% for above 200mm; for all other items tolerance  $\pm$  1%. Note: Due to a continuing development program to improve design and performance, the manufacturer reserves all rights to vary specifications without prior information. Please note accessories are for photographic use only.