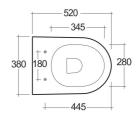

## **Technical specifications**

| Dimensions:         | 520 x 380 mm    |
|---------------------|-----------------|
| Weight:             | 27 Kg           |
| Color:              | Alpine White    |
| Trap type:          | P Trap & S Trap |
| Trapway type:       | Concealed       |
| Seat cover options: | Urea            |
| Bowl shape:         | Round           |
| Suites:             | RAK-DES         |

Dimensions: All dimensions in mm. Tolerance of vitreous china & fireclay items:  $\pm$  5% for below 200mm and  $\pm$  3% for above 200mm; for all other items tolerance  $\pm$  1%. Note: Due to a continuing development program to improve design and performance, the manufacturer reserves all rights to vary specifications without prior information. Please note accessories are for photographic use only.