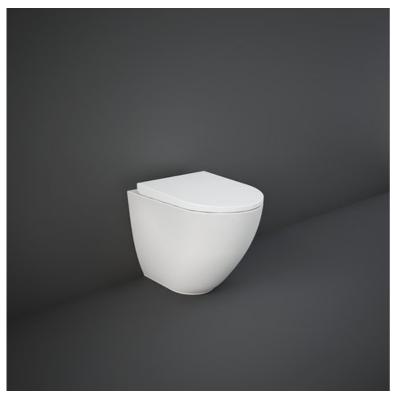

## **RAK-DES - DESWC1346AWHA - W/HIDDEN FIXATIONS**

## **Back to Wall | Water Closet**

## **Technical specifications**

| Dimensions:         | 520 x 380 mm    |
|---------------------|-----------------|
| Weight:             | 27 Kg           |
| Color:              | Alpine White    |
| Trap type:          | P Trap & S Trap |
| Trapway type:       | Concealed       |
| Seat cover options: | Urea            |
| Bowl shape:         | Round           |
| Suites:             | RAK-DES         |