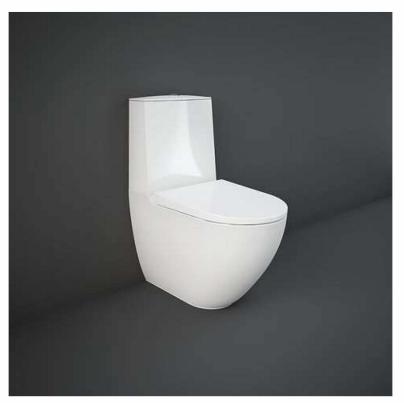

## **RAK-DES - DESWC1146AWHA - W/HIDDEN FIXATIONS**

## **Close Coupled | Water Closet**

CERAMICS

## **Technical specifications**

| Dimensions:         | 640 x 380 mm    |
|---------------------|-----------------|
| Weight:             | 30 Kg           |
| Color:              | Alpine White    |
| Trap type:          | P Trap & S Trap |
| Trapway type:       | Concealed       |
| Seat cover options: | Urea            |
| Bowl shape:         | Round           |
| Soft close:         | yes             |
| Suites:             | RAK-DES         |
| 99-                 |                 |