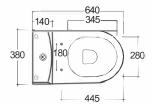

## Ø160 Ø102 Ø102 Ø102

## **Technical specifications**

| Dimensions:         | 640 x 380 mm    |
|---------------------|-----------------|
| Weight:             | 30 Kg           |
| Color:              | Alpine White    |
| Trap type:          | P Trap & S Trap |
| Trapway type:       | Concealed       |
| Seat cover options: | Urea            |
| Bowl shape:         | Round           |
| Soft close:         | yes             |
| Suites:             | RAK-DES         |
| 99-                 |                 |