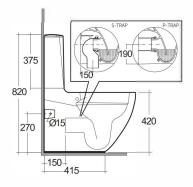

## Ø160 Ø102 Ø102 Ø102

## **Technical specifications**

| Dimensions:         | 640 x 380 mm    |
|---------------------|-----------------|
| Weight:             | 30 Kg           |
| Color:              | Alpine White    |
| Trap type:          | P Trap & S Trap |
| Trapway type:       | Concealed       |
| Seat cover options: | Urea            |
| Bowl shape:         | Round           |
| Soft close:         | yes             |
| Suites:             | RAK-DES         |
| 99-                 |                 |