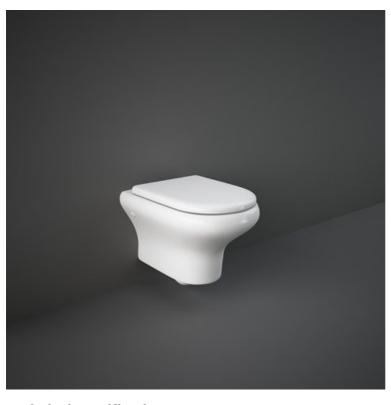

## **RAK-COMPACT**

## Wall Hung | Water Closet

## **Technical specifications**

| Dimensions:         | 520 x 370 mm |
|---------------------|--------------|
| Weight:             | 19 Kg        |
| Color:              | Alpine White |
| Trap type:          | P Trap       |
| Trapway type:       | Concealed    |
| Seat cover options: | Urea         |
| Bowl shape:         | Round        |
| Dual flush:         | yes          |
| Suites:             | RAK-COMPACT  |