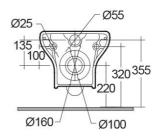

## **Technical specifications**

| Dimensions:         | 520 x 370 mm |
|---------------------|--------------|
| Weight:             | 19 Kg        |
| Color:              | Alpine White |
| Trap type:          | P Trap       |
| Trapway type:       | Concealed    |
| Seat cover options: | Urea         |
| Bowl shape:         | Round        |
| Dual flush:         | yes          |
| Suites:             | RAK-COMPACT  |

Code Name

COMWHPAN-HF COMPACT WATER CLOSET WALL HUNG 52CM

RAK - Ceramics  $\ \ \, \mathbb{C}$ 

Dimensions: All dimensions in mm tolerance  $\pm 5\%$  for below 200mm and  $\pm 3\%$  for above 200mm. Note: Due to a continuing development programme to improve design and performance, the manufacturer reserves all rights to vary specifications without prior information.