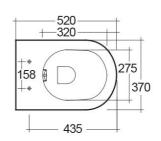

## **Technical specifications**

| Dimensions:         | 520 x 370 mm |
|---------------------|--------------|
| Weight:             | 19 Kg        |
| Color:              | Alpine White |
| Trap type:          | P Trap       |
| Trapway type:       | Concealed    |
| Seat cover options: | Urea         |
| Bowl shape:         | Round        |
| Dual flush:         | yes          |
| Suites:             | RAK-COMPACT  |

Code Name

COMWHPAN-HF COMPACT WATER CLOSET WALL HUNG 52CM

RAK - Ceramics  $\ \ \, \mathbb{C}$ 

Dimensions: All dimensions in mm tolerance  $\pm 5\%$  for below 200mm and  $\pm 3\%$  for above 200mm. Note: Due to a continuing development programme to improve design and performance, the manufacturer reserves all rights to vary specifications without prior information.