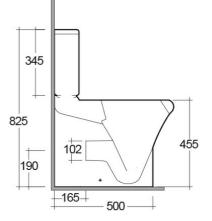

# 825

360

Dimensions: All dimensions in mm tolerance  $\pm 5\%$  for below 200mm and  $\pm 3\%$  for above 200mm. Note: Due to a continuing development programme to improve design and performance, the manufacturer reserves all rights to vary specifications without prior information. Please note accessories are for photographic use only.