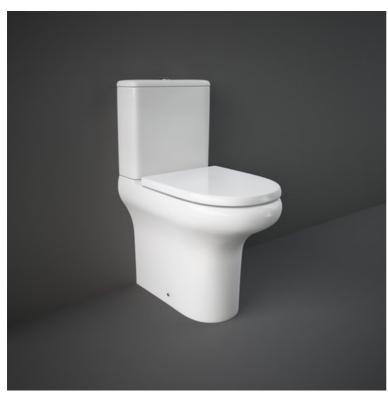

# **RAK-COMPACT-COMFORT HEIGHT 45CM**

# **Close Coupled | Water Closet**

# Technical specifications

| Dimensions:         | 625 x 365 mm |
|---------------------|--------------|
| Weight:             | 39 Kg        |
| Color:              | Alpine White |
| Trap type:          | Р Тгар       |
| Trapway type:       | Concealed    |
| Seat cover options: | Urea         |
| Bowl shape:         | Round        |
| Dual flush:         | yes          |
| Suites:             | RAK-COMPACT  |
|                     |              |