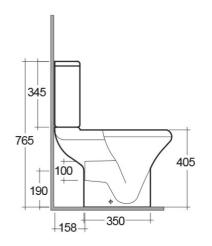

## Technical specifications

| Dimensions:         | 615 x 365 mm |
|---------------------|--------------|
| Weight:             | 33 Kg        |
| Color:              | Alpine White |
| Trap type:          | P Trap       |
| Trapway type:       | Concealed    |
| Seat cover options: | ABS & Urea   |
| Bowl shape:         | Round        |
| Soft close:         | yes          |
| Dual flush:         | yes          |
| Suites:             | RAK-COMPACT  |

RAK - Ceramics © Page 1 of 2

Dimensions: All dimensions in mm tolerance  $\pm 5\%$  for below 200mm and  $\pm 3\%$  for above 200mm. Note: Due to a continuing development programme to improve design and performance, the manufacturer reserves all rights to vary specifications without prior information.