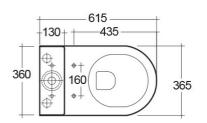

## Technical specifications

| Dimensions:         | 615 x 365 mm |
|---------------------|--------------|
| Weight:             | 33 Kg        |
| Color:              | Alpine White |
| Trap type:          | P Trap       |
| Trapway type:       | Concealed    |
| Seat cover options: | ABS & Urea   |
| Bowl shape:         | Round        |
| Soft close:         | yes          |
| Dual flush:         | yes          |
| Suites:             | RAK-COMPACT  |

RAK - Ceramics © Page 1 of 2

Dimensions: All dimensions in mm tolerance  $\pm 5\%$  for below 200mm and  $\pm 3\%$  for above 200mm. Note: Due to a continuing development programme to improve design and performance, the manufacturer reserves all rights to vary specifications without prior information.