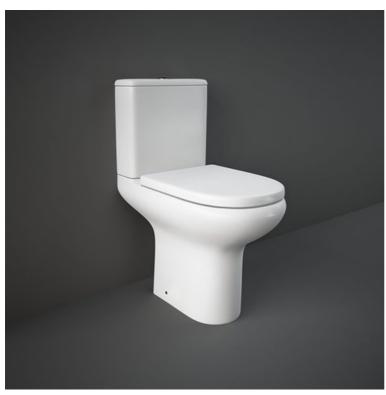

## **RAK-COMPACT**

## **Close Coupled | Water Closet**

## Technical specifications

| Dimensions:         | 615 x 365 mm |
|---------------------|--------------|
| Weight:             | 33 Kg        |
| Color:              | Alpine White |
| Trap type:          | P Trap       |
| Trapway type:       | Concealed    |
| Seat cover options: | ABS & Urea   |
| Bowl shape:         | Round        |
| Soft close:         | yes          |
| Dual flush:         | yes          |
| Suites:             | RAK-COMPACT  |