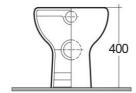

## 315 158 158 275 370 435 510

# 355 100 400 190 385

### **Technical specifications**

| Dimensions:                           | 510 x 370 mm    |
|---------------------------------------|-----------------|
| Weight:                               | 21 Kg           |
| Color:                                | Alpine White    |
| Trap type:                            | P Trap & S Trap |
| Trapway type:                         | Concealed       |
| Seat cover options:                   | Urea            |
| Bowl shape:                           | Round           |
| Dual flush:                           | yes             |
| Suites:                               | RAK-COMPACT     |
| · · · · · · · · · · · · · · · · · · · | ·               |