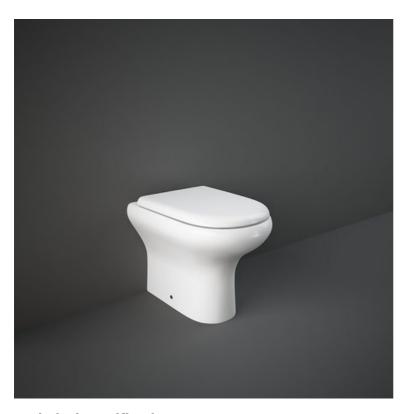

## **RAK-COMPACT**

# **Back to Wall | Water Closet**

### **Technical specifications**

| Dimensions:                           | 510 x 370 mm    |
|---------------------------------------|-----------------|
| Weight:                               | 21 Kg           |
| Color:                                | Alpine White    |
| Trap type:                            | P Trap & S Trap |
| Trapway type:                         | Concealed       |
| Seat cover options:                   | Urea            |
| Bowl shape:                           | Round           |
| Dual flush:                           | yes             |
| Suites:                               | RAK-COMPACT     |
| · · · · · · · · · · · · · · · · · · · | ·               |