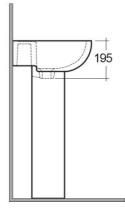

## **Technical specifications**

| Dimensions:     | 545 x 410 mm |
|-----------------|--------------|
| Weight:         | 23 Kg        |
| Color:          | Alpine White |
| Shape of basin: | Oval         |
| Overflow hole:  | yes          |
| Suites:         | RAK-COMPACT  |
|                 |              |