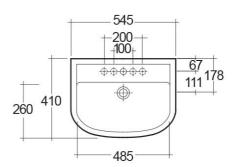

## **Technical specifications**

| Dimensions:     | 545 x 410 mm |
|-----------------|--------------|
| Weight:         | 23 Kg        |
| Color:          | Alpine White |
| Shape of basin: | Oval         |
| Overflow hole:  | yes          |
| Suites:         | RAK-COMPACT  |
|                 |              |