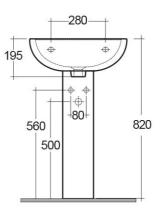

## **Technical specifications**

| Dimensions:     | 545 x 410 mm |
|-----------------|--------------|
| Weight:         | 23 Kg        |
| Color:          | Alpine White |
| Shape of basin: | Oval         |
| Overflow hole:  | yes          |
| Suites:         | RAK-COMPACT  |
|                 |              |

| Code      | Name                    |
|-----------|-------------------------|
| COM55BAS1 | COMPACT WASH BASIN 55CM |
| COMPEDL   | EUROPA PEDESTAL         |

Dimensions: All dimensions in mm tolerance  $\pm 5\%$  for below 200mm and  $\pm 3\%$  for above 200mm. Note: Due to a continuing development programme to improve design and performance, the manufacturer reserves all rights to vary specifications without prior information. Please note accessories are for photographic use only.