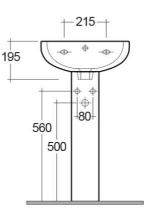

## **Technical specifications**

| Dimensions:     | 450 x 360 mm |
|-----------------|--------------|
| Weight:         | 18 Kg        |
| Color:          | Alpine White |
| Shape of basin: | Oval         |
| Overflow hole:  | yes          |
| Suites:         | RAK-COMPACT  |
|                 |              |

| Code       | Name                    |
|------------|-------------------------|
| CO0102AWHA | COMPACT PEDESTAL        |
| COM45BAS1  | COMPACT WASH BASIN 45CM |

Dimensions: All dimensions in mm tolerance  $\pm 5\%$  for below 200mm and  $\pm 3\%$  for above 200mm. Note: Due to a continuing development programme to improve design and performance, the manufacturer reserves all rights to vary specifications without prior information. Please note accessories are for photographic use only.