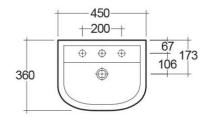

## **Technical specifications**

| Dimensions:     | 450 x 360 mm |
|-----------------|--------------|
| Weight:         | 18 Kg        |
| Color:          | Alpine White |
| Shape of basin: | Oval         |
| Overflow hole:  | yes          |
| Suites:         | RAK-COMPACT  |
|                 |              |

| Code       | Name                    |
|------------|-------------------------|
| CO0102AWHA | COMPACT PEDESTAL        |
| COM45BAS1  | COMPACT WASH BASIN 45CM |

Dimensions: All dimensions in mm tolerance  $\pm 5\%$  for below 200mm and  $\pm 3\%$  for above 200mm. Note: Due to a continuing development programme to improve design and performance, the manufacturer reserves all rights to vary specifications without prior information. Please note accessories are for photographic use only.