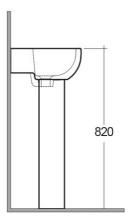

## **Technical specifications**

| Dimensions:     | 450 x 360 mm |
|-----------------|--------------|
| Weight:         | 18 Kg        |
| Color:          | Alpine White |
| Shape of basin: | Oval         |
| Overflow hole:  | yes          |
| Suites:         | RAK-COMPACT  |
|                 |              |

| Code       | Name                    |
|------------|-------------------------|
| CO0102AWHA | COMPACT PEDESTAL        |
| COM45BAS1  | COMPACT WASH BASIN 45CM |

Dimensions: All dimensions in mm tolerance  $\pm 5\%$  for below 200mm and  $\pm 3\%$  for above 200mm. Note: Due to a continuing development programme to improve design and performance, the manufacturer reserves all rights to vary specifications without prior information. Please note accessories are for photographic use only.