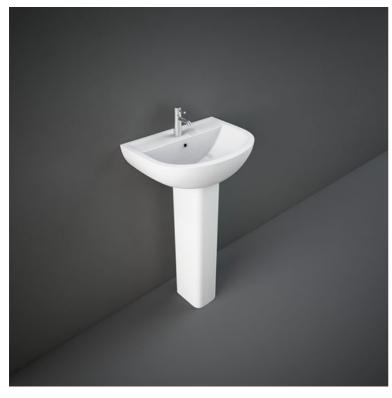

## **RAK-COMPACT**

## Wash basin | Pedestal

## **Technical specifications**

| Dimensions:     | 450 x 360 mm |
|-----------------|--------------|
| Weight:         | 18 Kg        |
| Color:          | Alpine White |
| Shape of basin: | Oval         |
| Overflow hole:  | yes          |
| Suites:         | RAK-COMPACT  |
|                 |              |