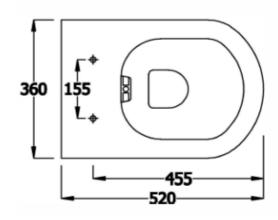

#### **Technical specifications**

| Dimensions:         | 455 x 520 x 360 mm |
|---------------------|--------------------|
| Weight:             | 23.30 Kg           |
| Color:              | Alpine White       |
| Trap type:          | Р Тгар             |
| Trapway type:       | Concealed          |
| Seat cover options: | Urea               |
| Bowl shape:         | Round              |
| Dual flush:         | yes                |
| Suites:             | RAK-COMPACT        |
|                     |                    |