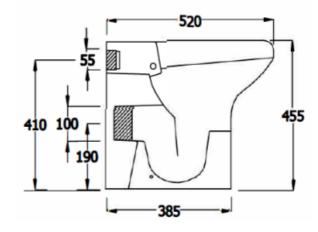

#### **Technical specifications**

| Dimensions:         | 455 x 520 x 360 mm |
|---------------------|--------------------|
| Weight:             | 23.30 Kg           |
| Color:              | Alpine White       |
| Trap type:          | Р Тгар             |
| Trapway type:       | Concealed          |
| Seat cover options: | Urea               |
| Bowl shape:         | Round              |
| Dual flush:         | yes                |
| Suites:             | RAK-COMPACT        |
|                     |                    |