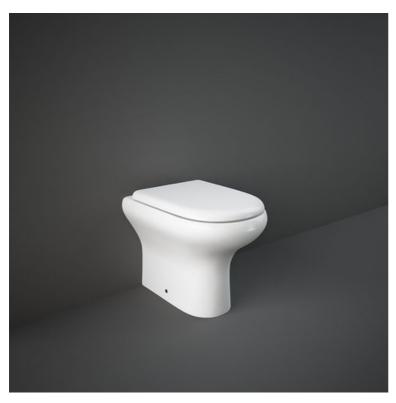

# **RAK-COMPACT** COMFORT HEIGHT

## Back to Wall | Water Closet

₹AK

CERAMICS

#### Name

COM455BTWPAN COMPACT Comfort Height Back To Wall Pan

Dimensions: All dimensions in mm tolerance  $\pm 5\%$  for below 200mm and  $\pm 3\%$  for above 200mm. Note: Due to a continuing development programme to improve design and performance, the manufacturer reserves all rights to vary specifications without prior information. Please note accessories are for photographic use only.