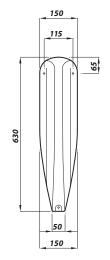

## **Key features:**

- Urinal divider
- Dimensions: (H)
  630mm, (W) 150mm,
  (D) 320mm
- Lifetime ceramic guarantee\*