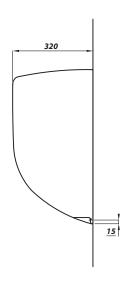

## **Key features:**

- Urinal divider
- Dimensions: (H)
  630mm, (W) 150mm,
  (D) 320mm
- Lifetime ceramic guarantee\*