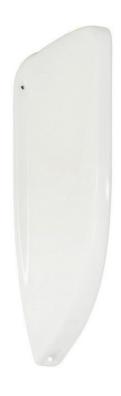

## **Key features:**

- Urinal divider
- Dimensions: (H)
  630mm, (W) 150mm,
  (D) 320mm
- Lifetime ceramic guarantee\*

## **Description:**

This urinal divider is tough and durable. It has a traditional design and will suit most urinals.

All dimensions are approximate and subject to normal ceramic variation. Although every effort is made not to change the above product specification, we reserve the right to do so without prior notification if necessary. \*Against manufacturers defects. Full information on guarantees available upon request.