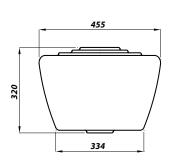

## KOTA URINAL CISTERN EXPOSED 9L PLUS AUTOSYPHON

| Product Code          | CKOTURIC9                                                 |
|-----------------------|-----------------------------------------------------------|
| Weight (Kg)           | 11.9                                                      |
| Material              | Vitreous China                                            |
| Colour                | White                                                     |
| Flushing volume (ltr) | 9                                                         |
| Standard              | BS5520, BS3402,<br>EN13407-CL2-III-4.5B,<br>WRAS approved |
| Flushing mechanism    | Autosyphon                                                |

All dimensions are approximate and subject to normal variation. Although every effort is made not to change the above product specification, we reserve the right to do so without prior notification if necessary. \*Against manufacturers defects. Full information on guarantees available upon request.