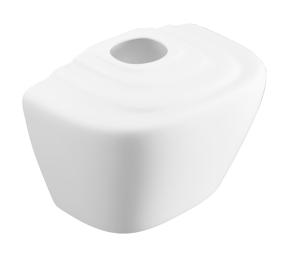

## KOTA URINAL CISTERN EXPOSED 9L PLUS AUTOSYPHON

| Product Code          | CKOTURIC9                                                 |
|-----------------------|-----------------------------------------------------------|
| Weight (Kg)           | 11.9                                                      |
| Material              | Vitreous China                                            |
| Colour                | White                                                     |
| Flushing volume (ltr) | 9                                                         |
| Standard              | BS5520, BS3402,<br>EN13407-CL2-III-4.5B,<br>WRAS approved |
| Flushing mechanism    | Autosyphon                                                |

## **Description:**

This large urinal header tank comes supplied with a 9 litre autosyphon. This removes the need for manual flushing and is perfect for high traffic areas where multiple urinals are running off one feed.