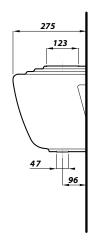

## KOTA URINAL CISTERN EXPOSED 9L PLUS AUTOSYPHON

| Product Code          | CKOTURIC9                                                 |
|-----------------------|-----------------------------------------------------------|
| Weight (Kg)           | 11.9                                                      |
| Material              | Vitreous China                                            |
| Colour                | White                                                     |
| Flushing volume (ltr) | 9                                                         |
| Standard              | BS5520, BS3402,<br>EN13407-CL2-III-4.5B,<br>WRAS approved |
| Flushing mechanism    | Autosyphon                                                |

All dimensions are approximate and subject to normal variation. Although every effort is made not to change the above product specification, we reserve the right to do so without prior notification if necessary. \*Against manufacturers defects. Full information on guarantees available upon request.