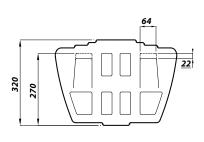

## KOTA URINAL CISTERN EXPOSED 9L PLUS AUTOSYPHON

| Product Code          | CKOTURIC9                                                 |
|-----------------------|-----------------------------------------------------------|
| Weight (Kg)           | 11.9                                                      |
| Material              | Vitreous China                                            |
| Colour                | White                                                     |
| Flushing volume (ltr) | 9                                                         |
| Standard              | BS5520, BS3402,<br>EN13407-CL2-III-4.5B,<br>WRAS approved |
| Flushing mechanism    | Autosyphon                                                |