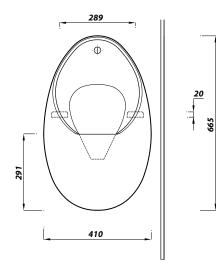

## KOTA URINAL BOWL 60CM (CONCEALED) - NO TRAP

| Product Code          | CKOTURI600                                           |
|-----------------------|------------------------------------------------------|
| Weight (Kg)           | 14.6                                                 |
| Material              | Vitreous China                                       |
| Waterless             | Y/N                                                  |
| Colour                | White                                                |
| Waste                 | 38mm waste outlet                                    |
| Flushing volume (ltr) | 4.5/9litres                                          |
| Flushing mechanism    | Autosyphon                                           |
| Extras                | Plastic Waste - URWP/<br>Urinal Separator -<br>URSEP |