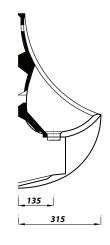

## KOTA URINAL BOWL 60CM (CONCEALED) - NO TRAP

| Product Code          | CKOTURI600                                           |
|-----------------------|------------------------------------------------------|
| Weight (Kg)           | 14.6                                                 |
| Material              | Vitreous China                                       |
| Waterless             | Y/N                                                  |
| Colour                | White                                                |
| Waste                 | 38mm waste outlet                                    |
| Flushing volume (ltr) | 4.5/9litres                                          |
| Flushing mechanism    | Autosyphon                                           |
| Extras                | Plastic Waste - URWP/<br>Urinal Separator -<br>URSEP |