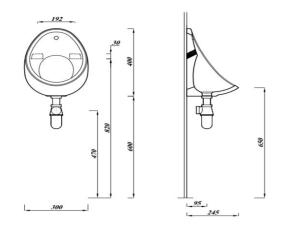

## KOTA URINAL BOWL 40CM (EXPOSED) - NO TRAP

| Product Code          | CKOTURI400                                         |
|-----------------------|----------------------------------------------------|
| Weight (Kg)           | 6.3                                                |
| Material              | Vitreous China                                     |
| Waterless             | Ν                                                  |
| Colour                | White                                              |
| Waste                 | 38mm waste out-<br>let/32mm auto-cistern<br>outlet |
| Flushing volume (ltr) | 4.5/9litres                                        |
| Flushing mechanism    | Autosyphon                                         |
| Extras                | URSEP                                              |