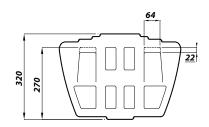

## KOTA URINAL CISTERN EXPOSED 13 L PLUS AUTOSYPHON

| Product Code          | CKOTURIC13                                                |
|-----------------------|-----------------------------------------------------------|
| Weight (Kg)           | 14.2                                                      |
| Material              | Vitreous china                                            |
| Flushing volume (ltr) | 13 litres                                                 |
| Standard              | BS5520, BS3402,<br>EN13407-CL2-III-4.5B,<br>WRAS approved |
| Flushing mechanism    | Autosyphon                                                |