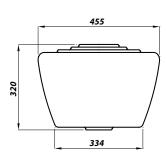

## KOTA URINAL CISTERN EXPOSED 13 L PLUS AUTOSYPHON

| Product Code          | CKOTURIC13                                                |
|-----------------------|-----------------------------------------------------------|
| Weight (Kg)           | 14.2                                                      |
| Material              | Vitreous china                                            |
| Flushing volume (ltr) | 13 litres                                                 |
| Standard              | BS5520, BS3402,<br>EN13407-CL2-III-4.5B,<br>WRAS approved |
| Flushing mechanism    | Autosyphon                                                |

## Key features:

- Includes an autosyphon
- Suited for commercial installations
- UKCA Compliant
- Classical design

All dimensions are approximate and subject to normal variation. Although every effort is made not to change the above product specification, we reserve the right to do so without prior notification if necessary. \*Against manufacturers defects. Full information on guarantees available upon request.