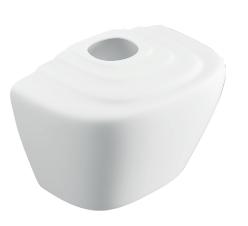

## KOTA URINAL CISTERN EXPOSED 13 L PLUS AUTOSYPHON

| Product Code          | CKOTURIC13                                                |
|-----------------------|-----------------------------------------------------------|
| Weight (Kg)           | 14.2                                                      |
| Material              | Vitreous china                                            |
| Flushing volume (ltr) | 13 litres                                                 |
| Standard              | BS5520, BS3402,<br>EN13407-CL2-III-4.5B,<br>WRAS approved |
| Flushing mechanism    | Autosyphon                                                |

## Key features:

- Includes an autosyphon
- Suited for commercial installations
- UKCA Compliant
- Classical design

All dimensions are approximate and subject to normal variation. Although every effort is made not to change the above product specification, we reserve the right to do so without prior notification if necessary. \*Against manufacturers defects. Full information on guarantees available upon request.