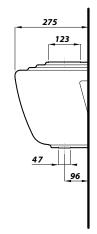

## KOTA URINAL CISTERN EXPOSED 13 L PLUS AUTOSYPHON

| Product Code          | CKOTURIC13                                                |
|-----------------------|-----------------------------------------------------------|
| Weight (Kg)           | 14.2                                                      |
| Material              | Vitreous china                                            |
| Flushing volume (ltr) | 13 litres                                                 |
| Standard              | BS5520, BS3402,<br>EN13407-CL2-III-4.5B,<br>WRAS approved |
| Flushing mechanism    | Autosyphon                                                |

## Key features:

- Includes an autosyphon
- Suited for commercial installations
- UKCA Compliant
- Classical design

All dimensions are approximate and subject to normal variation. Although every effort is made not to change the above product specification, we reserve the right to do so without prior notification if necessary. \*Against manufacturers defects. Full information on guarantees available upon request.