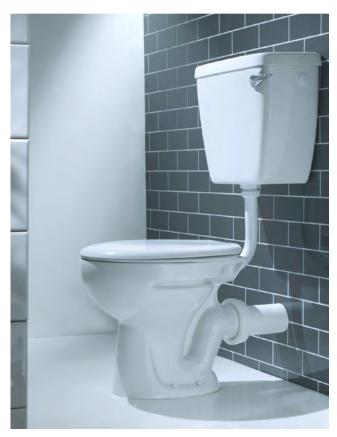

## KOTA LOW LEVEL LEVER CISTERN BIBO

| Product Code              | CKOTTANLLB       |
|---------------------------|------------------|
| Flushing Volume (Ltr)     | 6/4              |
| Weight (Kg)               | 14.1             |
| Cistern fittings included | Yes              |
| Pre-Installed/Bagged      | Bagged           |
| Material                  | Vitreous China   |
| Flushing Mechanism        | Dual Flush Lever |
| Inlet                     | RH Bottom Inlet  |

## **Key features:**

- UKCA compliant
- Bottom inlet and bottom overflow
- Cistern can be fixed to a wall
- Lifetime ceramic guarantee\*

## **Description**

A traditional style low level cistern, perfect for commercial installations and replacements. Comes with a bagged complete low level BIBO cistern pack.

All dimensions are approximate and subject to normal ceramic variation. Although every effort is made not to change the above product specification, we reserve the right to do so without prior notification if necessary. \*Against manufacturers defects. Full information on guarantees available upon request.