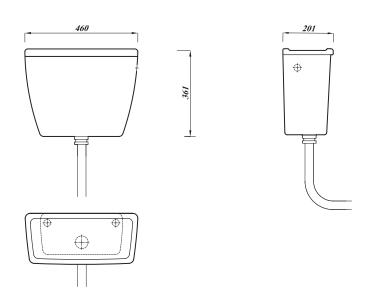

## KOTA LOW LEVEL LEVER CISTERN BIBO

| Product Code              | CKOTTANLLB       |
|---------------------------|------------------|
| Flushing Volume (Ltr)     | 6/4              |
| Weight (Kg)               | 14.1             |
| Cistern fittings included | Yes              |
| Pre-Installed/Bagged      | Bagged           |
| Material                  | Vitreous China   |
| Flushing Mechanism        | Dual Flush Lever |
| Inlet                     | RH Bottom Inlet  |

## **Description**

A traditional style low level cistern, perfect for commercial installations and replacements. Comes with a bagged complete low level BIBO cistern pack.

All dimensions are approximate and subject to normal ceramic variation. Although every effort is made not to change the above product specification, we reserve the right to do so without prior notification if necessary. \*Against manufacturers defects. Full information on guarantees available upon request.