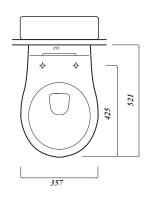

## **KOTA WALL HUNG PAN**

| Product Code          | CKOTPANWH      |
|-----------------------|----------------|
| Outlet                | Horizontal     |
| Weight (Kg)           | 14.5           |
| Fixing kit included   | No             |
| Material              | Vitreous China |
| Flushing Volume (Ltr) | 6/4            |
|                       |                |
|                       |                |
|                       |                |