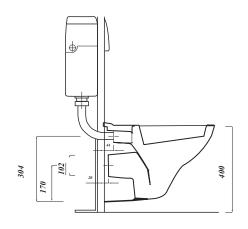

## **KOTA WALL HUNG PAN**

| Product Code          | CKOTPANWH      |
|-----------------------|----------------|
| Outlet                | Horizontal     |
| Weight (Kg)           | 14.5           |
| Fixing kit included   | No             |
| Material              | Vitreous China |
| Flushing Volume (Ltr) | 6/4            |
|                       |                |
|                       |                |
|                       |                |