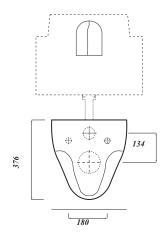

## **KOTA WALL HUNG PAN**

| Product Code          | CKOTPANWH      |
|-----------------------|----------------|
| Outlet                | Horizontal     |
| Weight (Kg)           | 14.5           |
| Fixing kit included   | No             |
| Material              | Vitreous China |
| Flushing Volume (Ltr) | 6/4            |
|                       |                |
|                       |                |
|                       |                |