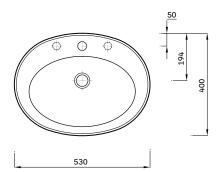

## **KOTA 2TH VANITY BASIN**

| Product Code | CKOTJUNE2TH               |
|--------------|---------------------------|
| Weight (Kg)  | 8.4                       |
| Material     | Vitreous China            |
| Tap holes    | 2                         |
| Fixings      | Includes cutting template |
|              |                           |

All dimensions are approximate and subject to normal ceramic variation. Although every effort is made not to change the above product specification, we reserve the right to do so without prior notification if necessary. \*Against manufacturers defects. Full information on guarantees available upon request.