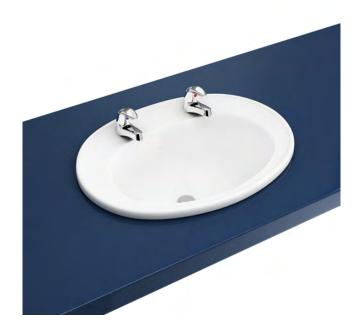

## **KOTA 2TH VANITY BASIN**

| Product Code | CKOTJUNE2TH               |
|--------------|---------------------------|
| Weight (Kg)  | 8.4                       |
| Material     | Vitreous China            |
| Tap holes    | 2                         |
| Fixings      | Includes cutting template |
|              |                           |

## **Key features:**

- UKCA compliant
- Chrome effect overflow ring
- Oval design
- Internal overflow
- Lifetime ceramic guarantee\*

## **Description:**

Vanity basins are designed for use with solid or composite, natural or man-made worktops. Ideal for contemporary bathrooms or commercial settings.

Overflow is opposite tap (hidden in picture).