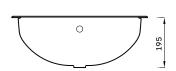

## **KOTA 1TH VANITY BASIN**

| Product Code | CKOTJUNE1TH               |
|--------------|---------------------------|
| Weight (Kg)  | 8.4                       |
| Material     | Vitreous China            |
| Tap holes    | 2                         |
| Fixings      | Includes cutting template |
|              |                           |