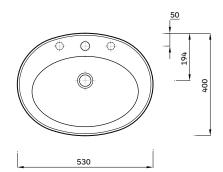

## **KOTA 1TH VANITY BASIN**

| Product Code | CKOTJUNE1TH               |
|--------------|---------------------------|
| Weight (Kg)  | 8.4                       |
| Material     | Vitreous China            |
| Tap holes    | 2                         |
| Fixings      | Includes cutting template |
|              |                           |