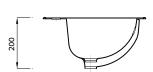

## **KOTA 1TH VANITY BASIN**

| Product Code | CKOTJUNE1TH               |
|--------------|---------------------------|
| Weight (Kg)  | 8.4                       |
| Material     | Vitreous China            |
| Tap holes    | 2                         |
| Fixings      | Includes cutting template |
|              |                           |