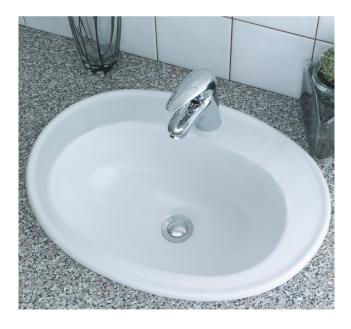

## **KOTA 1TH VANITY BASIN**

| Product Code | CKOTJUNE1TH               |
|--------------|---------------------------|
| Weight (Kg)  | 8.4                       |
| Material     | Vitreous China            |
| Tap holes    | 2                         |
| Fixings      | Includes cutting template |
|              |                           |

## **Key features:**

- UKCA compliant
- Chrome effect overflow ring
- Oval design
- Internal overflow
- Lifetime ceramic guarantee\*

## **Description:**

Vanity basins are designed for use with solid or composite, natural or man-made worktops. Ideal for contemporary bathrooms or commercial settings.

Overflow is opposite tap (hidden in picture).