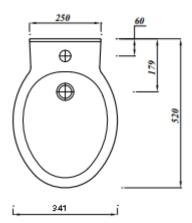

Lifetime Ceramic Guarantee

**Overall Dimensions:** H: 390 x D: 520 x W: 341

All Dimensions are in millimetres. The information contained on this page was correct at date of issue. Fitting dimensions are provided as a guide only. Some variation may occur due to manufacturing tolerances. We pursue a policy of continuing improvement in design and performance of our products and so reserve the right to change specifications without prior notice.