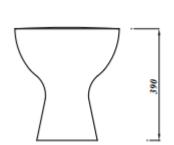

Lifetime Ceramic Guarantee

**Overall Dimensions:** H: 390 x D: 520 x W: 341

All Dimensions are in millimetres. The information contained on this page was correct at date of issue. Fitting dimensions are provided as a guide only. Some variation may occur due to manufacturing tolerances. We pursue a policy of continuing improvement in design and performance of our products and so reserve the right to change specifications without prior notice.