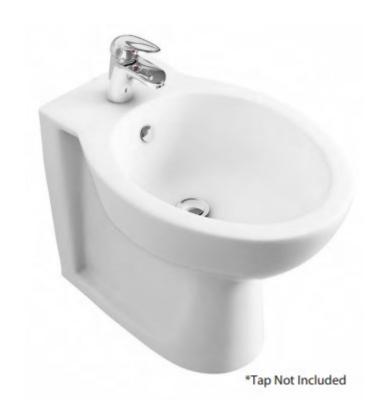

## **Technical Data Information**

R.T. LARGE

ESTABLISHED 1969

Product Code: CKOTBID

**Information:** Kota Floor Standing Bidet

Material: Vitreous China

Weight 15.85kg Fixings Not Included UKCA Compliant One Tap Hole Versatile Styling