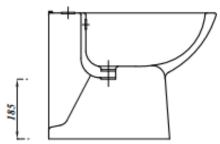

Lifetime Ceramic Guarantee

**Overall Dimensions:** H: 390 x D: 520 x W: 341

All Dimensions are in millimetres. The information contained on this page was correct at date of issue. Fitting dimensions are provided as a guide only. Some variation may occur due to manufacturing tolerances. We pursue a policy of continuing improvement in design and performance of our products and so reserve the right to change specifications without prior notice.